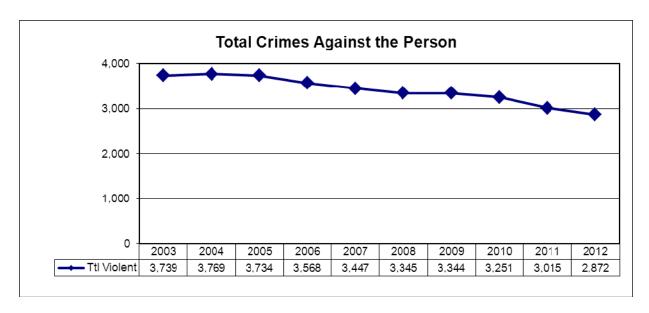

PO13-5 Year-End Crime Statistics Comparison 2003-2012

Recommendation

This report be received and filed.

PO13-6 Letters of Appreciation

Recommendation

This report be received and filed.

**Resolution for Private Session** 

### CONCLUSION

The crime statistics for the month of December 2012 reflect a decrease in Crimes Against the Person of (-4.7%) compared to December 2011, while Crimes Against Property show a (-9.7%) decrease compared to December 2011. Crimes Against the Person and Crimes Against Property show a combined year-to-date reduction of (-8.7%)

Crimes Against the Person reflect a year-to-date decrease of (-143) fewer incidents over December 2011, for a (-4.7%) decrease. There were 12 reported Robberies in December for a year-to-date decrease of (-49) incidents or a reduction of (-15.4%).

Overall the Regina Police Service has received (-1273) fewer reported incidents of Crimes Against the Person and Crimes Against Property combined in 2012 over 2011 incidents for an (-8.7%) decrease.

There were a total of 4458 dispatched calls for service in December for a year-to-date reduction of (-2.7%) and alarm calls for service show a year-to-date decrease of (-12.2%).