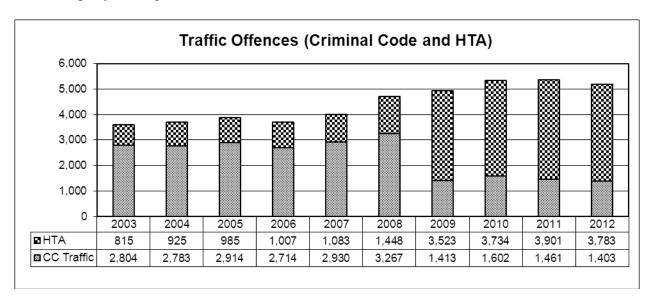

### December 2012

Prepared-Jan 30/2013

|                                                                                     | 2012 | 2011 | YID   | YID   |          |
|-------------------------------------------------------------------------------------|------|------|-------|-------|----------|
| Offence                                                                             | Dec  | Dec  | 2012  | 2011  | % Change |
| Crimes against the Person <sup>4</sup>                                              |      |      |       |       |          |
| Homicide                                                                            | 2    | 0    | 7     | 7     | 0.0      |
| Attempt Murder                                                                      | 0    | 0    | 8     | 5     | 60.0     |
| Sexual Assaults                                                                     | 11   | 4    | 138   | 113   | 22.1     |
| Sexual Crime - Other                                                                | 7    | 1    | 24    | 21    | 14.3     |
| Assaults - Level I                                                                  | 105  | 93   | 1367  | 1394  | -1.9     |
| - Level II                                                                          | 44   | 38   | 601   | 600   | 0.2      |
| - Level III                                                                         | 3    | 5    | 57    | 54    | 5.6      |
| Other Assaults                                                                      | 3    | 4    | 60    | 56    | 7.1      |
| Robbery                                                                             | 12   | 23   | 269   | 318   | -15.4    |
| Kidnapping / Forcible Confinement                                                   | 0    | 2    | 8     | 9     | -11.1    |
| Criminal Harassment / Stalking                                                      | 1    | 4    | 25    | 49    | -49.0    |
| Total Above Violations                                                              | 188  | 174  | 2564  | 2626  | -2.4     |
| Total Crimes Against the Person 1                                                   | 220  | 199  | 2872  | 3015  | -4.7     |
| Crimes Against Property                                                             |      |      |       |       |          |
| Arson                                                                               | 0    | 1    | 62    | 56    | 10.7     |
| Break and Enter – Residence                                                         | 37   | 81   | 684   | 767   | -10.8    |
| - Business                                                                          | 6    | 25   | 195   | 237   | -17.7    |
| - Other                                                                             | 28   | 50   | 543   | 571   | -4.9     |
| Total Break and Enter                                                               | 71   | 156  | 1422  | 1575  | -9.7     |
| Theft of Motor Vehicle 2                                                            | 74   | 98   | 1015  | 1014  | 0.1      |
| Theft Over \$5,000                                                                  | 11   | 3    | 90    | 82    | 9.8      |
| Theft Under \$5,000                                                                 | 288  | 390  | 4570  | 5371  | -14.9    |
| Mischief / Wilful Damage                                                            | 139  | 162  | 2545  | 2679  | -5.0     |
| Total Above Violations                                                              | 583  | 810  | 9704  | 10777 | -10.0    |
| Total Crimes Against Property 1                                                     | 630  | 880  | 10537 | 11667 | -9.7     |
| Total Crimes (Person and Property)                                                  | 850  | 1079 | 13409 | 14682 | -8.7     |
| Other Criminal Code Violations                                                      |      |      |       |       |          |
| Criminal Prostitution                                                               | 3    | 19   | 118   | 115   | 2.6      |
| Vehicles Seized / Prostitution Related                                              | 0    | 5    | 10    | 12    | -16.7    |
| Controlled Drug & Substances Act                                                    | 43   | 39   | 577   | 579   | -0.3     |
| Criminal Code Traffic Violations                                                    |      |      |       |       |          |
| Impaired / Exceed                                                                   | 64   | 53   | 581   | 598   | -2.8     |
| Dangerous Drive & Other                                                             | 403  | 367  | 4603  | 4764  | -3.4     |
| Other Traffic Violations                                                            |      |      |       |       |          |
| TrafficTickets Issued <sup>3</sup>                                                  | 1208 | 1789 | 33202 | 32576 | 1.9      |
| Alarm Calls for Service                                                             | 530  | 468  | 6684  | 7616  | -12.2    |
|                                                                                     | 4458 | 4625 | 61893 | 63616 | -12.2    |
| Calls for Service (Comm Centre) Other Calls for Service (Reports taken-no dispatch) | 1725 | 1925 | 24031 | 25761 | -6.7     |
| Total Calls for Service (Reports taken-no dispatch)                                 | 6183 |      |       |       |          |
| Total Calls for Service                                                             | 0100 | 6550 | 85924 | 89377 | -3.9     |

### December, 2012

|                                         | 2012 | 2011 | 2012  | 2011       | YTD %  |
|-----------------------------------------|------|------|-------|------------|--------|
| Tickets Issued                          | Dec  | Dec  | YTD   | YTD        | Change |
| Traffic Offence Tickets                 | 1107 | 1700 | 31681 | 31151      | 1.7    |
| Non-traffic Offence Tickets*            | 101  | 89   | 1521  | 1425       | 6.7    |
| Total Tickets                           | 1208 | 1789 | 33202 | 32576      | 1.9    |
|                                         |      | _    |       | 10         |        |
| Cell Phone Charges and Warnings         |      |      |       |            |        |
| Cell Phone Charges (241.1)              | 61   | 67   | 619   | <i>750</i> | -17.5  |
| Warning Tickets (for use of cell phone) | 2    | 0    | 12    | 12         | 0.0    |
| Total Warning Tickets                   | 38   | 83   | 1293  | 1296       | -0.2   |