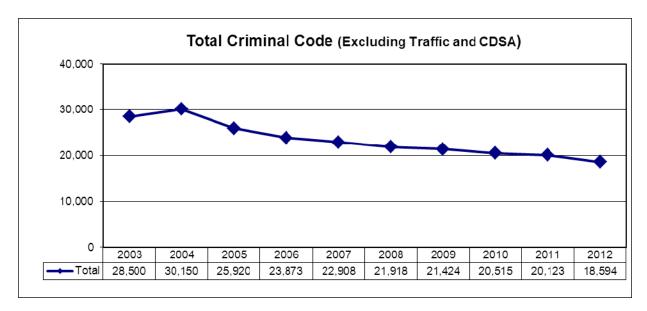

PO13-5 Year-End Crime Statistics Comparison 2003-2012

Recommendation

This report be received and filed.

PO13-6 Letters of Appreciation

Recommendation

This report be received and filed.

**Resolution for Private Session** 

### CONCLUSION

The crime statistics for the month of December 2012 reflect a decrease in Crimes Against the Person of (-4.7%) compared to December 2011, while Crimes Against Property show a (-9.7%) decrease compared to December 2011. Crimes Against the Person and Crimes Against Property show a combined year-to-date reduction of (-8.7%)

Overall the Regina Police Service has received (-1273) fewer reported incidents of Crimes Against the Person and Crimes Against Property combined in 2012 over 2011 incidents for an (-8.7%) decrease.

There were a total of 4458 dispatched calls for service in December for a year-to-date reduction of (-2.7%) and alarm calls for service show a year-to-date decrease of (-12.2%).