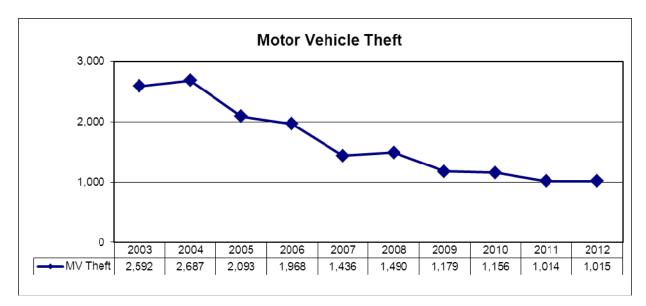

Thefts of Auto rates have increased by 1 incident for an overall increase of 0.1 % in our year-to-date statistics. The Regina Police Service in conjunction with its partners in the Stolen Auto Strategy continues to pay constant attention to this issue.

### December 2012

Prepared-Jan 30/2013

|                                                                                     | 2012 | 2011 | YID   | YID   |          |
|-------------------------------------------------------------------------------------|------|------|-------|-------|----------|
| Offence                                                                             | Dec  | Dec  | 2012  | 2011  | % Change |
| Crimes against the Person <sup>4</sup>                                              |      |      |       |       |          |
| Homicide                                                                            | 2    | 0    | 7     | 7     | 0.0      |
| Attempt Murder                                                                      | 0    | 0    | 8     | 5     | 60.0     |
| Sexual Assaults                                                                     | 11   | 4    | 138   | 113   | 22.1     |
| Sexual Crime - Other                                                                | 7    | 1    | 24    | 21    | 14.3     |
| Assaults - Level I                                                                  | 105  | 93   | 1367  | 1394  | -1.9     |
| - Level II                                                                          | 44   | 38   | 601   | 600   | 0.2      |
| - Level III                                                                         | 3    | 5    | 57    | 54    | 5.6      |
| Other Assaults                                                                      | 3    | 4    | 60    | 56    | 7.1      |
| Robbery                                                                             | 12   | 23   | 269   | 318   | -15.4    |
| Kidnapping / Forcible Confinement                                                   | 0    | 2    | 8     | 9     | -11.1    |
| Criminal Harassment / Stalking                                                      | 1    | 4    | 25    | 49    | -49.0    |
| Total Above Violations                                                              | 188  | 174  | 2564  | 2626  | -2.4     |
| Total Crimes Against the Person 1                                                   | 220  | 199  | 2872  | 3015  | -4.7     |
| Crimes Against Property                                                             |      |      |       |       |          |
| Arson                                                                               | 0    | 1    | 62    | 56    | 10.7     |
| Break and Enter – Residence                                                         | 37   | 81   | 684   | 767   | -10.8    |
| - Business                                                                          | 6    | 25   | 195   | 237   | -17.7    |
| - Other                                                                             | 28   | 50   | 543   | 571   | -4.9     |
| Total Break and Enter                                                               | 71   | 156  | 1422  | 1575  | -9.7     |
| Theft of Motor Vehicle 2                                                            | 74   | 98   | 1015  | 1014  | 0.1      |
| Theft Over \$5,000                                                                  | 11   | 3    | 90    | 82    | 9.8      |
| Theft Under \$5,000                                                                 | 288  | 390  | 4570  | 5371  | -14.9    |
| Mischief / Wilful Damage                                                            | 139  | 162  | 2545  | 2679  | -5.0     |
| Total Above Violations                                                              | 583  | 810  | 9704  | 10777 | -10.0    |
| Total Crimes Against Property 1                                                     | 630  | 880  | 10537 | 11667 | -9.7     |
| Total Crimes (Person and Property)                                                  | 850  | 1079 | 13409 | 14682 | -8.7     |
| Other Criminal Code Violations                                                      |      |      |       |       |          |
| Criminal Prostitution                                                               | 3    | 19   | 118   | 115   | 2.6      |
| Vehicles Seized / Prostitution Related                                              | 0    | 5    | 10    | 12    | -16.7    |
| Controlled Drug & Substances Act                                                    | 43   | 39   | 577   | 579   | -0.3     |
| Criminal Code Traffic Violations                                                    |      |      |       |       |          |
| Impaired / Exceed                                                                   | 64   | 53   | 581   | 598   | -2.8     |
| Dangerous Drive & Other                                                             | 403  | 367  | 4603  | 4764  | -3.4     |
| Other Traffic Violations                                                            |      |      |       |       |          |
| TrafficTickets Issued <sup>3</sup>                                                  | 1208 | 1789 | 33202 | 32576 | 1.9      |
| Alarm Calls for Service                                                             | 530  | 468  | 6684  | 7616  | -12.2    |
|                                                                                     | 4458 | 4625 | 61893 | 63616 | -12.2    |
| Calls for Service (Comm Centre) Other Calls for Service (Reports taken-no dispatch) | 1725 | 1925 | 24031 | 25761 | -6.7     |
| Total Calls for Service (Reports taken-no dispatch)                                 | 6183 |      |       |       |          |
| Total Calls for Service                                                             | 0100 | 6550 | 85924 | 89377 | -3.9     |