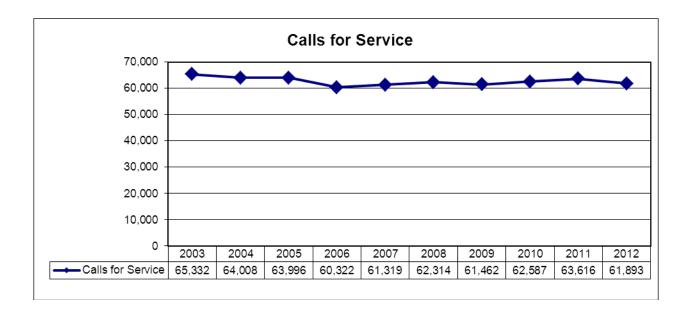

Overall the Regina Police Service has received (-1273) fewer reported incidents of Crimes Against the Person and Crimes Against Property combined in 2012 over 2011 incidents for an (-8.7%) decrease.

There were a total of 4458 dispatched calls for service in December for a year-to-date reduction of (-2.7%) and alarm calls for service show a year-to-date decrease of (-12.2%).

### December 2012

Prepared-Jan 30/2013

|                                                                                     | 2012 | 2011 | YID   | YID   |          |
|-------------------------------------------------------------------------------------|------|------|-------|-------|----------|
| Offence                                                                             | Dec  | Dec  | 2012  | 2011  | % Change |
| Crimes against the Person <sup>4</sup>                                              |      |      |       |       |          |
| Homicide                                                                            | 2    | 0    | 7     | 7     | 0.0      |
| Attempt Murder                                                                      | 0    | 0    | 8     | 5     | 60.0     |
| Sexual Assaults                                                                     | 11   | 4    | 138   | 113   | 22.1     |
| Sexual Crime - Other                                                                | 7    | 1    | 24    | 21    | 14.3     |
| Assaults - Level I                                                                  | 105  | 93   | 1367  | 1394  | -1.9     |
| - Level II                                                                          | 44   | 38   | 601   | 600   | 0.2      |
| - Level III                                                                         | 3    | 5    | 57    | 54    | 5.6      |
| Other Assaults                                                                      | 3    | 4    | 60    | 56    | 7.1      |
| Robbery                                                                             | 12   | 23   | 269   | 318   | -15.4    |
| Kidnapping / Forcible Confinement                                                   | 0    | 2    | 8     | 9     | -11.1    |
| Criminal Harassment / Stalking                                                      | 1    | 4    | 25    | 49    | -49.0    |
| Total Above Violations                                                              | 188  | 174  | 2564  | 2626  | -2.4     |
| Total Crimes Against the Person 1                                                   | 220  | 199  | 2872  | 3015  | -4.7     |
| Crimes Against Property                                                             |      |      |       |       |          |
| Arson                                                                               | 0    | 1    | 62    | 56    | 10.7     |
| Break and Enter – Residence                                                         | 37   | 81   | 684   | 767   | -10.8    |
| - Business                                                                          | 6    | 25   | 195   | 237   | -17.7    |
| - Other                                                                             | 28   | 50   | 543   | 571   | -4.9     |
| Total Break and Enter                                                               | 71   | 156  | 1422  | 1575  | -9.7     |
| Theft of Motor Vehicle 2                                                            | 74   | 98   | 1015  | 1014  | 0.1      |
| Theft Over \$5,000                                                                  | 11   | 3    | 90    | 82    | 9.8      |
| Theft Under \$5,000                                                                 | 288  | 390  | 4570  | 5371  | -14.9    |
| Mischief / Wilful Damage                                                            | 139  | 162  | 2545  | 2679  | -5.0     |
| Total Above Violations                                                              | 583  | 810  | 9704  | 10777 | -10.0    |
| Total Crimes Against Property 1                                                     | 630  | 880  | 10537 | 11667 | -9.7     |
| Total Crimes (Person and Property)                                                  | 850  | 1079 | 13409 | 14682 | -8.7     |
| Other Criminal Code Violations                                                      |      |      |       |       |          |
| Criminal Prostitution                                                               | 3    | 19   | 118   | 115   | 2.6      |
| Vehicles Seized / Prostitution Related                                              | 0    | 5    | 10    | 12    | -16.7    |
| Controlled Drug & Substances Act                                                    | 43   | 39   | 577   | 579   | -0.3     |
| Criminal Code Traffic Violations                                                    |      |      |       |       |          |
| Impaired / Exceed                                                                   | 64   | 53   | 581   | 598   | -2.8     |
| Dangerous Drive & Other                                                             | 403  | 367  | 4603  | 4764  | -3.4     |
| Other Traffic Violations                                                            |      |      |       |       |          |
| TrafficTickets Issued <sup>3</sup>                                                  | 1208 | 1789 | 33202 | 32576 | 1.9      |
| Alarm Calls for Service                                                             | 530  | 468  | 6684  | 7616  | -12.2    |
|                                                                                     | 4458 | 4625 | 61893 | 63616 | -12.2    |
| Calls for Service (Comm Centre) Other Calls for Service (Reports taken-no dispatch) | 1725 | 1925 | 24031 | 25761 | -6.7     |
| Total Calls for Service (Reports taken-no dispatch)                                 | 6183 |      |       |       |          |
| Total Calls for Service                                                             | 0100 | 6550 | 85924 | 89377 | -3.9     |