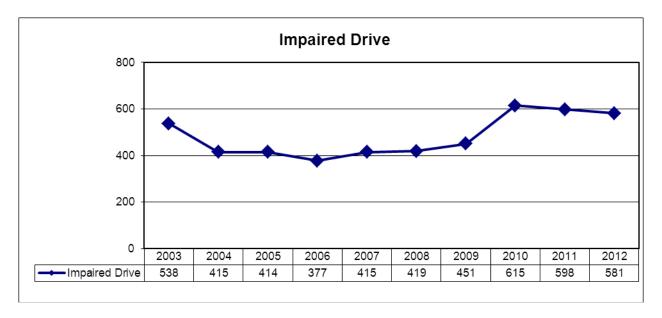

### December 2012

Prepared-Jan 30/2013

|                                                                                     | 2012 | 2011 | YID   | YID   |          |
|-------------------------------------------------------------------------------------|------|------|-------|-------|----------|
| Offence                                                                             | Dec  | Dec  | 2012  | 2011  | % Change |
| Crimes against the Person <sup>4</sup>                                              |      |      |       |       |          |
| Homicide                                                                            | 2    | 0    | 7     | 7     | 0.0      |
| Attempt Murder                                                                      | 0    | 0    | 8     | 5     | 60.0     |
| Sexual Assaults                                                                     | 11   | 4    | 138   | 113   | 22.1     |
| Sexual Crime - Other                                                                | 7    | 1    | 24    | 21    | 14.3     |
| Assaults - Level I                                                                  | 105  | 93   | 1367  | 1394  | -1.9     |
| - Level II                                                                          | 44   | 38   | 601   | 600   | 0.2      |
| - Level III                                                                         | 3    | 5    | 57    | 54    | 5.6      |
| Other Assaults                                                                      | 3    | 4    | 60    | 56    | 7.1      |
| Robbery                                                                             | 12   | 23   | 269   | 318   | -15.4    |
| Kidnapping / Forcible Confinement                                                   | 0    | 2    | 8     | 9     | -11.1    |
| Criminal Harassment / Stalking                                                      | 1    | 4    | 25    | 49    | -49.0    |
| Total Above Violations                                                              | 188  | 174  | 2564  | 2626  | -2.4     |
| Total Crimes Against the Person 1                                                   | 220  | 199  | 2872  | 3015  | -4.7     |
| Crimes Against Property                                                             |      |      |       |       |          |
| Arson                                                                               | 0    | 1    | 62    | 56    | 10.7     |
| Break and Enter – Residence                                                         | 37   | 81   | 684   | 767   | -10.8    |
| - Business                                                                          | 6    | 25   | 195   | 237   | -17.7    |
| - Other                                                                             | 28   | 50   | 543   | 571   | -4.9     |
| Total Break and Enter                                                               | 71   | 156  | 1422  | 1575  | -9.7     |
| Theft of Motor Vehicle 2                                                            | 74   | 98   | 1015  | 1014  | 0.1      |
| Theft Over \$5,000                                                                  | 11   | 3    | 90    | 82    | 9.8      |
| Theft Under \$5,000                                                                 | 288  | 390  | 4570  | 5371  | -14.9    |
| Mischief / Wilful Damage                                                            | 139  | 162  | 2545  | 2679  | -5.0     |
| Total Above Violations                                                              | 583  | 810  | 9704  | 10777 | -10.0    |
| Total Crimes Against Property 1                                                     | 630  | 880  | 10537 | 11667 | -9.7     |
| Total Crimes (Person and Property)                                                  | 850  | 1079 | 13409 | 14682 | -8.7     |
| Other Criminal Code Violations                                                      |      |      |       |       |          |
| Criminal Prostitution                                                               | 3    | 19   | 118   | 115   | 2.6      |
| Vehicles Seized / Prostitution Related                                              | 0    | 5    | 10    | 12    | -16.7    |
| Controlled Drug & Substances Act                                                    | 43   | 39   | 577   | 579   | -0.3     |
| Criminal Code Traffic Violations                                                    |      |      |       |       |          |
| Impaired / Exceed                                                                   | 64   | 53   | 581   | 598   | -2.8     |
| Dangerous Drive & Other                                                             | 403  | 367  | 4603  | 4764  | -3.4     |
| Other Traffic Violations                                                            |      |      |       |       |          |
| TrafficTickets Issued <sup>3</sup>                                                  | 1208 | 1789 | 33202 | 32576 | 1.9      |
| Alarm Calls for Service                                                             | 530  | 468  | 6684  | 7616  | -12.2    |
|                                                                                     | 4458 | 4625 | 61893 | 63616 | -12.2    |
| Calls for Service (Comm Centre) Other Calls for Service (Reports taken-no dispatch) | 1725 | 1925 | 24031 | 25761 | -6.7     |
| Total Calls for Service (Reports taken-no dispatch)                                 | 6183 |      |       |       |          |
| Total Calls for Service                                                             | 0100 | 6550 | 85924 | 89377 | -3.9     |