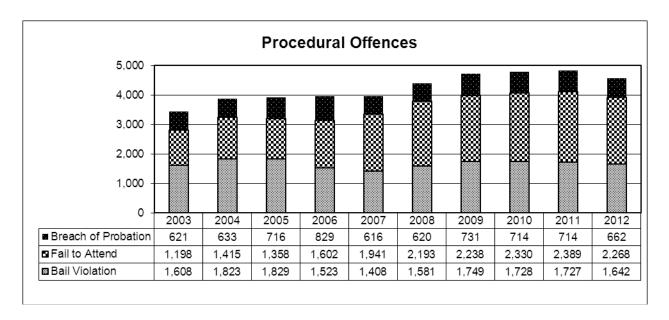

iti accounted for 14.0% of all Mischief incidents in 2012.



The 62 Arson occurrences in 2012 were well below the ten-year average of 84.8.



### Other Criminal Code Violations

There were 3.8% fewer Other Criminal Code<sup>4</sup> occurrences than in 2011 but 12.4% more than in 2003. The spike in 2004 was due to a high number of Counterfeiting Currency occurrences.



<sup>&</sup>lt;sup>4</sup> The crime category Other Criminal Code Violations includes: procedural violations, offensive weapons violations, prostitution, counterfeiting currency, and gaming and betting.

Procedural violations make up a large portion of Other Criminal Code violations. Breach of Probation, Fail to Attend Court, and Bail Violations combined to account for 87.3% of all Other Criminal Code violations in 2012.



There were three more occurrences of Prostitution in 2012 than in 2011 and an increase of 45.7% over the decade.



### Controlled Drugs & Substances Act (CDSA) & Traffic

The number of CDSA occurrence was virtually unchanged from 2011 but there were 101.7% more than in 2003. The increase in CDSA occurrences from 2004 to 2005 was related to the creation of a Special Enforcement Team (SET) and, shortly after, the Combined Forces Special Enforcement Unit (CFSEU), as well as organizational restructuring in the Regina Police Service's Criminal Investigation Division (CID).



The total number of Traffic occurrences under the Criminal Code or Highway Traffic Act decreased by 3.3% compared to last year. Since 2003, however, there has been an increase of 43.3%.

Previous to 2009, reports of une