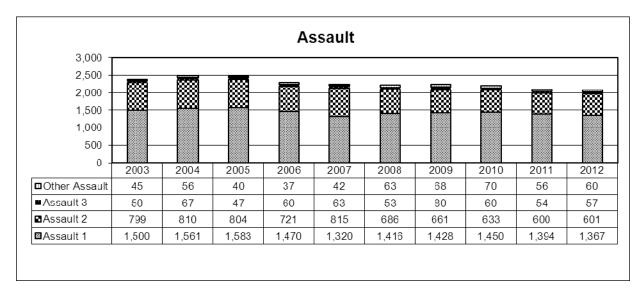

PO13-5 Year-End Crime Statistics Comparison 2003-2012

Recommendation

This report be received and filed.

PO13-6 Letters of Appreciation

Recommendation

This report be received and filed.

**Resolution for Private Session** 