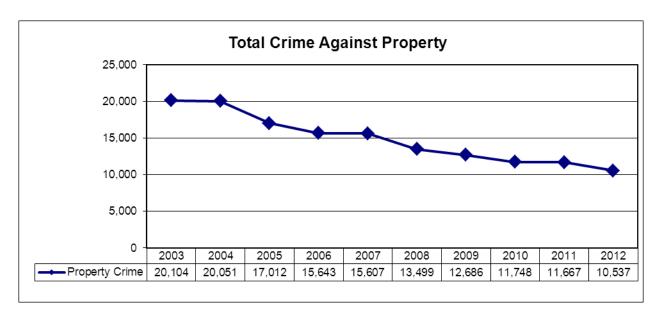

### DISCUSSION

Crimes Against Property reflect a decrease of (-1130) reported incidents over 2011, for an overall year-to-date decrease of (-9.7%). We have seen a decrease of (-801) reported incidents of Theft Under \$5000 for a (-14.9%) decrease. There are (-134) fewer reported incidents of Mischief / Wilful Damage for a (-5%) decrease.

### December 2012

Prepared-Jan 30/2013

|                                                                                     | 2012 | 2011 | YID   | YID   |          |
|-------------------------------------------------------------------------------------|------|------|-------|-------|----------|
| Offence                                                                             | Dec  | Dec  | 2012  | 2011  | % Change |
| Crimes against the Person <sup>4</sup>                                              |      |      |       |       |          |
| Homicide                                                                            | 2    | 0    | 7     | 7     | 0.0      |
| Attempt Murder                                                                      | 0    | 0    | 8     | 5     | 60.0     |
| Sexual Assaults                                                                     | 11   | 4    | 138   | 113   | 22.1     |
| Sexual Crime - Other                                                                | 7    | 1    | 24    | 21    | 14.3     |
| Assaults - Level I                                                                  | 105  | 93   | 1367  | 1394  | -1.9     |
| - Level II                                                                          | 44   | 38   | 601   | 600   | 0.2      |
| - Level III                                                                         | 3    | 5    | 57    | 54    | 5.6      |
| Other Assaults                                                                      | 3    | 4    | 60    | 56    | 7.1      |
| Robbery                                                                             | 12   | 23   | 269   | 318   | -15.4    |
| Kidnapping / Forcible Confinement                                                   | 0    | 2    | 8     | 9     | -11.1    |
| Criminal Harassment / Stalking                                                      | 1    | 4    | 25    | 49    | -49.0    |
| Total Above Violations                                                              | 188  | 174  | 2564  | 2626  | -2.4     |
| Total Crimes Against the Person 1                                                   | 220  | 199  | 2872  | 3015  | -4.7     |
| Crimes Against Property                                                             |      |      |       |       |          |
| Arson                                                                               | 0    | 1    | 62    | 56    | 10.7     |
| Break and Enter – Residence                                                         | 37   | 81   | 684   | 767   | -10.8    |
| - Business                                                                          | 6    | 25   | 195   | 237   | -17.7    |
| - Other                                                                             | 28   | 50   | 543   | 571   | -4.9     |
| Total Break and Enter                                                               | 71   | 156  | 1422  | 1575  | -9.7     |
| Theft of Motor Vehicle 2                                                            | 74   | 98   | 1015  | 1014  | 0.1      |
| Theft Over \$5,000                                                                  | 11   | 3    | 90    | 82    | 9.8      |
| Theft Under \$5,000                                                                 | 288  | 390  | 4570  | 5371  | -14.9    |
| Mischief / Wilful Damage                                                            | 139  | 162  | 2545  | 2679  | -5.0     |
| Total Above Violations                                                              | 583  | 810  | 9704  | 10777 | -10.0    |
| Total Crimes Against Property 1                                                     | 630  | 880  | 10537 | 11667 | -9.7     |
| Total Crimes (Person and Property)                                                  | 850  | 1079 | 13409 | 14682 | -8.7     |
| Other Criminal Code Violations                                                      |      |      |       |       |          |
| Criminal Prostitution                                                               | 3    | 19   | 118   | 115   | 2.6      |
| Vehicles Seized / Prostitution Related                                              | 0    | 5    | 10    | 12    | -16.7    |
| Controlled Drug & Substances Act                                                    | 43   | 39   | 577   | 579   | -0.3     |
| Criminal Code Traffic Violations                                                    |      |      |       |       |          |
| Impaired / Exceed                                                                   | 64   | 53   | 581   | 598   | -2.8     |
| Dangerous Drive & Other                                                             | 403  | 367  | 4603  | 4764  | -3.4     |
| Other Traffic Violations                                                            |      |      |       |       |          |
| TrafficTickets Issued <sup>3</sup>                                                  | 1208 | 1789 | 33202 | 32576 | 1.9      |
| Alarm Calls for Service                                                             | 530  | 468  | 6684  | 7616  | -12.2    |
|                                                                                     | 4458 | 4625 | 61893 | 63616 | -12.2    |
| Calls for Service (Comm Centre) Other Calls for Service (Reports taken-no dispatch) | 1725 | 1925 | 24031 | 25761 | -6.7     |
| Total Calls for Service (Reports taken-no dispatch)                                 | 6183 |      |       |       |          |
| Total Calls for Service                                                             | 0100 | 6550 | 85924 | 89377 | -3.9     |