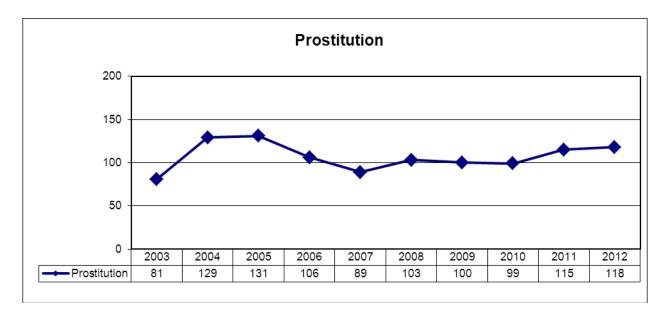

### December 2012

Prepared-Jan 30/2013

|                                                                                     | 2012 | 2011 | YID   | YID   |          |
|-------------------------------------------------------------------------------------|------|------|-------|-------|----------|
| Offence                                                                             | Dec  | Dec  | 2012  | 2011  | % Change |
| Crimes against the Person <sup>4</sup>                                              |      |      |       |       |          |
| Homicide                                                                            | 2    | 0    | 7     | 7     | 0.0      |
| Attempt Murder                                                                      | 0    | 0    | 8     | 5     | 60.0     |
| Sexual Assaults                                                                     | 11   | 4    | 138   | 113   | 22.1     |
| Sexual Crime - Other                                                                | 7    | 1    | 24    | 21    | 14.3     |
| Assaults - Level I                                                                  | 105  | 93   | 1367  | 1394  | -1.9     |
| - Level II                                                                          | 44   | 38   | 601   | 600   | 0.2      |
| - Level III                                                                         | 3    | 5    | 57    | 54    | 5.6      |
| Other Assaults                                                                      | 3    | 4    | 60    | 56    | 7.1      |
| Robbery                                                                             | 12   | 23   | 269   | 318   | -15.4    |
| Kidnapping / Forcible Confinement                                                   | 0    | 2    | 8     | 9     | -11.1    |
| Criminal Harassment / Stalking                                                      | 1    | 4    | 25    | 49    | -49.0    |
| Total Above Violations                                                              | 188  | 174  | 2564  | 2626  | -2.4     |
| Total Crimes Against the Person 1                                                   | 220  | 199  | 2872  | 3015  | -4.7     |
| Crimes Against Property                                                             |      |      |       |       |          |
| Arson                                                                               | 0    | 1    | 62    | 56    | 10.7     |
| Break and Enter – Residence                                                         | 37   | 81   | 684   | 767   | -10.8    |
| - Business                                                                          | 6    | 25   | 195   | 237   | -17.7    |
| - Other                                                                             | 28   | 50   | 543   | 571   | -4.9     |
| Total Break and Enter                                                               | 71   | 156  | 1422  | 1575  | -9.7     |
| Theft of Motor Vehicle 2                                                            | 74   | 98   | 1015  | 1014  | 0.1      |
| Theft Over \$5,000                                                                  | 11   | 3    | 90    | 82    | 9.8      |
| Theft Under \$5,000                                                                 | 288  | 390  | 4570  | 5371  | -14.9    |
| Mischief / Wilful Damage                                                            | 139  | 162  | 2545  | 2679  | -5.0     |
| Total Above Violations                                                              | 583  | 810  | 9704  | 10777 | -10.0    |
| Total Crimes Against Property 1                                                     | 630  | 880  | 10537 | 11667 | -9.7     |
| Total Crimes (Person and Property)                                                  | 850  | 1079 | 13409 | 14682 | -8.7     |
| Other Criminal Code Violations                                                      |      |      |       |       |          |
| Criminal Prostitution                                                               | 3    | 19   | 118   | 115   | 2.6      |
| Vehicles Seized / Prostitution Related                                              | 0    | 5    | 10    | 12    | -16.7    |
| Controlled Drug & Substances Act                                                    | 43   | 39   | 577   | 579   | -0.3     |
| Criminal Code Traffic Violations                                                    |      |      |       |       |          |
| Impaired / Exceed                                                                   | 64   | 53   | 581   | 598   | -2.8     |
| Dangerous Drive & Other                                                             | 403  | 367  | 4603  | 4764  | -3.4     |
| Other Traffic Violations                                                            |      |      |       |       |          |
| TrafficTickets Issued <sup>3</sup>                                                  | 1208 | 1789 | 33202 | 32576 | 1.9      |
| Alarm Calls for Service                                                             | 530  | 468  | 6684  | 7616  | -12.2    |
|                                                                                     | 4458 | 4625 | 61893 | 63616 | -12.2    |
| Calls for Service (Comm Centre) Other Calls for Service (Reports taken-no dispatch) | 1725 | 1925 | 24031 | 25761 | -6.7     |
| Total Calls for Service (Reports taken-no dispatch)                                 | 6183 |      |       |       |          |
| Total Calls for Service                                                             | 0100 | 6550 | 85924 | 89377 | -3.9     |