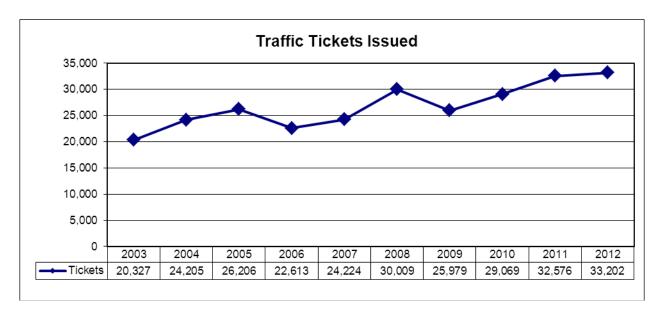

### December 2012

Prepared-Jan 30/2013

|                                                                                     | 2012 | 2011 | YID   | YID   |          |
|-------------------------------------------------------------------------------------|------|------|-------|-------|----------|
| Offence                                                                             | Dec  | Dec  | 2012  | 2011  | % Change |
| Crimes against the Person <sup>4</sup>                                              |      |      |       |       |          |
| Homicide                                                                            | 2    | 0    | 7     | 7     | 0.0      |
| Attempt Murder                                                                      | 0    | 0    | 8     | 5     | 60.0     |
| Sexual Assaults                                                                     | 11   | 4    | 138   | 113   | 22.1     |
| Sexual Crime - Other                                                                | 7    | 1    | 24    | 21    | 14.3     |
| Assaults - Level I                                                                  | 105  | 93   | 1367  | 1394  | -1.9     |
| - Level II                                                                          | 44   | 38   | 601   | 600   | 0.2      |
| - Level III                                                                         | 3    | 5    | 57    | 54    | 5.6      |
| Other Assaults                                                                      | 3    | 4    | 60    | 56    | 7.1      |
| Robbery                                                                             | 12   | 23   | 269   | 318   | -15.4    |
| Kidnapping / Forcible Confinement                                                   | 0    | 2    | 8     | 9     | -11.1    |
| Criminal Harassment / Stalking                                                      | 1    | 4    | 25    | 49    | -49.0    |
| Total Above Violations                                                              | 188  | 174  | 2564  | 2626  | -2.4     |
| Total Crimes Against the Person 1                                                   | 220  | 199  | 2872  | 3015  | -4.7     |
| Crimes Against Property                                                             |      |      |       |       |          |
| Arson                                                                               | 0    | 1    | 62    | 56    | 10.7     |
| Break and Enter – Residence                                                         | 37   | 81   | 684   | 767   | -10.8    |
| - Business                                                                          | 6    | 25   | 195   | 237   | -17.7    |
| - Other                                                                             | 28   | 50   | 543   | 571   | -4.9     |
| Total Break and Enter                                                               | 71   | 156  | 1422  | 1575  | -9.7     |
| Theft of Motor Vehicle 2                                                            | 74   | 98   | 1015  | 1014  | 0.1      |
| Theft Over \$5,000                                                                  | 11   | 3    | 90    | 82    | 9.8      |
| Theft Under \$5,000                                                                 | 288  | 390  | 4570  | 5371  | -14.9    |
| Mischief / Wilful Damage                                                            | 139  | 162  | 2545  | 2679  | -5.0     |
| Total Above Violations                                                              | 583  | 810  | 9704  | 10777 | -10.0    |
| Total Crimes Against Property 1                                                     | 630  | 880  | 10537 | 11667 | -9.7     |
| Total Crimes (Person and Property)                                                  | 850  | 1079 | 13409 | 14682 | -8.7     |
| Other Criminal Code Violations                                                      |      |      |       |       |          |
| Criminal Prostitution                                                               | 3    | 19   | 118   | 115   | 2.6      |
| Vehicles Seized / Prostitution Related                                              | 0    | 5    | 10    | 12    | -16.7    |
| Controlled Drug & Substances Act                                                    | 43   | 39   | 577   | 579   | -0.3     |
| Criminal Code Traffic Violations                                                    |      |      |       |       |          |
| Impaired / Exceed                                                                   | 64   | 53   | 581   | 598   | -2.8     |
| Dangerous Drive & Other                                                             | 403  | 367  | 4603  | 4764  | -3.4     |
| Other Traffic Violations                                                            |      |      |       |       |          |
| TrafficTickets Issued <sup>3</sup>                                                  | 1208 | 1789 | 33202 | 32576 | 1.9      |
| Alarm Calls for Service                                                             | 530  | 468  | 6684  | 7616  | -12.2    |
|                                                                                     | 4458 | 4625 | 61893 | 63616 | -12.2    |
| Calls for Service (Comm Centre) Other Calls for Service (Reports taken-no dispatch) | 1725 | 1925 | 24031 | 25761 | -6.7     |
| Total Calls for Service (Reports taken-no dispatch)                                 | 6183 |      |       |       |          |
| Total Calls for Service                                                             | 0100 | 6550 | 85924 | 89377 | -3.9     |

### December, 2012

|                                         | 2012 | 2011 | 2012  | 2011       | YTD %  |
|-----------------------------------------|------|------|-------|------------|--------|
| Tickets Issued                          | Dec  | Dec  | YTD   | YTD        | Change |
| Traffic Offence Tickets                 | 1107 | 1700 | 31681 | 31151      | 1.7    |
| Non-traffic Offence Tickets*            | 101  | 89   | 1521  | 1425       | 6.7    |
| Total Tickets                           | 1208 | 1789 | 33202 | 32576      | 1.9    |
|                                         |      | _    |       | 10         |        |
| Cell Phone Charges and Warnings         |      |      |       |            |        |
| Cell Phone Charges (241.1)              | 61   | 67   | 619   | <i>750</i> | -17.5  |
| Warning Tickets (for use of cell phone) | 2    | 0    | 12    | 12         | 0.0    |
| Total Warning Tickets                   | 38   | 83   | 1293  | 1296       | -0.2   |