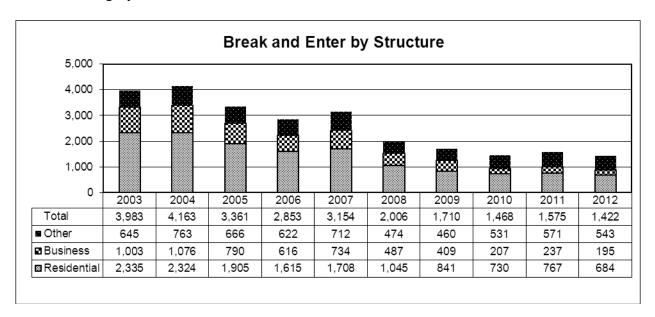

### DISCUSSION

Crimes Against Property reflect a decrease of (-1130) reported incidents over 2011, for an overall year-to-date decrease of (-9.7%). We have seen a decrease of (-801) reported incidents of Theft Under \$5000 for a (-14.9%) decrease. There are (-134) fewer reported incidents of Mischief / Wilful Damage for a (-5%) decrease.

### December 2012

Prepared-Jan 30/2013

|                                                                                     | 2012 | 2011 | YID   | YID   |          |
|-------------------------------------------------------------------------------------|------|------|-------|-------|----------|
| Offence                                                                             | Dec  | Dec  | 2012  | 2011  | % Change |
| Crimes against the Person <sup>4</sup>                                              |      |      |       |       |          |
| Homicide                                                                            | 2    | 0    | 7     | 7     | 0.0      |
| Attempt Murder                                                                      | 0    | 0    | 8     | 5     | 60.0     |
| Sexual Assaults                                                                     | 11   | 4    | 138   | 113   | 22.1     |
| Sexual Crime - Other                                                                | 7    | 1    | 24    | 21    | 14.3     |
| Assaults - Level I                                                                  | 105  | 93   | 1367  | 1394  | -1.9     |
| - Level II                                                                          | 44   | 38   | 601   | 600   | 0.2      |
| - Level III                                                                         | 3    | 5    | 57    | 54    | 5.6      |
| Other Assaults                                                                      | 3    | 4    | 60    | 56    | 7.1      |
| Robbery                                                                             | 12   | 23   | 269   | 318   | -15.4    |
| Kidnapping / Forcible Confinement                                                   | 0    | 2    | 8     | 9     | -11.1    |
| Criminal Harassment / Stalking                                                      | 1    | 4    | 25    | 49    | -49.0    |
| Total Above Violations                                                              | 188  | 174  | 2564  | 2626  | -2.4     |
| Total Crimes Against the Person 1                                                   | 220  | 199  | 2872  | 3015  | -4.7     |
| Crimes Against Property                                                             |      |      |       |       |          |
| Arson                                                                               | 0    | 1    | 62    | 56    | 10.7     |
| Break and Enter – Residence                                                         | 37   | 81   | 684   | 767   | -10.8    |
| - Business                                                                          | 6    | 25   | 195   | 237   | -17.7    |
| - Other                                                                             | 28   | 50   | 543   | 571   | -4.9     |
| Total Break and Enter                                                               | 71   | 156  | 1422  | 1575  | -9.7     |
| Theft of Motor Vehicle 2                                                            | 74   | 98   | 1015  | 1014  | 0.1      |
| Theft Over \$5,000                                                                  | 11   | 3    | 90    | 82    | 9.8      |
| Theft Under \$5,000                                                                 | 288  | 390  | 4570  | 5371  | -14.9    |
| Mischief / Wilful Damage                                                            | 139  | 162  | 2545  | 2679  | -5.0     |
| Total Above Violations                                                              | 583  | 810  | 9704  | 10777 | -10.0    |
| Total Crimes Against Property 1                                                     | 630  | 880  | 10537 | 11667 | -9.7     |
| Total Crimes (Person and Property)                                                  | 850  | 1079 | 13409 | 14682 | -8.7     |
| Other Criminal Code Violations                                                      |      |      |       |       |          |
| Criminal Prostitution                                                               | 3    | 19   | 118   | 115   | 2.6      |
| Vehicles Seized / Prostitution Related                                              | 0    | 5    | 10    | 12    | -16.7    |
| Controlled Drug & Substances Act                                                    | 43   | 39   | 577   | 579   | -0.3     |
| Criminal Code Traffic Violations                                                    |      |      |       |       |          |
| Impaired / Exceed                                                                   | 64   | 53   | 581   | 598   | -2.8     |
| Dangerous Drive & Other                                                             | 403  | 367  | 4603  | 4764  | -3.4     |
| Other Traffic Violations                                                            |      |      |       |       |          |
| TrafficTickets Issued <sup>3</sup>                                                  | 1208 | 1789 | 33202 | 32576 | 1.9      |
| Alarm Calls for Service                                                             | 530  | 468  | 6684  | 7616  | -12.2    |
|                                                                                     | 4458 | 4625 | 61893 | 63616 | -12.2    |
| Calls for Service (Comm Centre) Other Calls for Service (Reports taken-no dispatch) | 1725 | 1925 | 24031 | 25761 | -6.7     |
| Total Calls for Service (Reports taken-no dispatch)                                 | 6183 |      |       |       |          |
| Total Calls for Service                                                             | 0100 | 6550 | 85924 | 89377 | -3.9     |