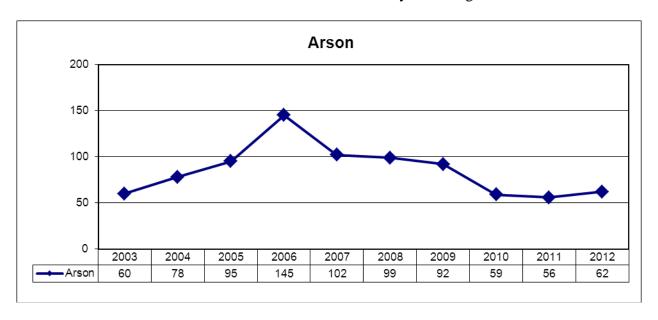

### December 2012

Prepared-Jan 30/2013

|                                                                                     | 2012 | 2011 | YID   | YID   |          |
|-------------------------------------------------------------------------------------|------|------|-------|-------|----------|
| Offence                                                                             | Dec  | Dec  | 2012  | 2011  | % Change |
| Crimes against the Person <sup>4</sup>                                              |      |      |       |       |          |
| Homicide                                                                            | 2    | 0    | 7     | 7     | 0.0      |
| Attempt Murder                                                                      | 0    | 0    | 8     | 5     | 60.0     |
| Sexual Assaults                                                                     | 11   | 4    | 138   | 113   | 22.1     |
| Sexual Crime - Other                                                                | 7    | 1    | 24    | 21    | 14.3     |
| Assaults - Level I                                                                  | 105  | 93   | 1367  | 1394  | -1.9     |
| - Level II                                                                          | 44   | 38   | 601   | 600   | 0.2      |
| - Level III                                                                         | 3    | 5    | 57    | 54    | 5.6      |
| Other Assaults                                                                      | 3    | 4    | 60    | 56    | 7.1      |
| Robbery                                                                             | 12   | 23   | 269   | 318   | -15.4    |
| Kidnapping / Forcible Confinement                                                   | 0    | 2    | 8     | 9     | -11.1    |
| Criminal Harassment / Stalking                                                      | 1    | 4    | 25    | 49    | -49.0    |
| Total Above Violations                                                              | 188  | 174  | 2564  | 2626  | -2.4     |
| Total Crimes Against the Person 1                                                   | 220  | 199  | 2872  | 3015  | -4.7     |
| Crimes Against Property                                                             |      |      |       |       |          |
| Arson                                                                               | 0    | 1    | 62    | 56    | 10.7     |
| Break and Enter – Residence                                                         | 37   | 81   | 684   | 767   | -10.8    |
| - Business                                                                          | 6    | 25   | 195   | 237   | -17.7    |
| - Other                                                                             | 28   | 50   | 543   | 571   | -4.9     |
| Total Break and Enter                                                               | 71   | 156  | 1422  | 1575  | -9.7     |
| Theft of Motor Vehicle 2                                                            | 74   | 98   | 1015  | 1014  | 0.1      |
| Theft Over \$5,000                                                                  | 11   | 3    | 90    | 82    | 9.8      |
| Theft Under \$5,000                                                                 | 288  | 390  | 4570  | 5371  | -14.9    |
| Mischief / Wilful Damage                                                            | 139  | 162  | 2545  | 2679  | -5.0     |
| Total Above Violations                                                              | 583  | 810  | 9704  | 10777 | -10.0    |
| Total Crimes Against Property 1                                                     | 630  | 880  | 10537 | 11667 | -9.7     |
| Total Crimes (Person and Property)                                                  | 850  | 1079 | 13409 | 14682 | -8.7     |
| Other Criminal Code Violations                                                      |      |      |       |       |          |
| Criminal Prostitution                                                               | 3    | 19   | 118   | 115   | 2.6      |
| Vehicles Seized / Prostitution Related                                              | 0    | 5    | 10    | 12    | -16.7    |
| Controlled Drug & Substances Act                                                    | 43   | 39   | 577   | 579   | -0.3     |
| Criminal Code Traffic Violations                                                    |      |      |       |       |          |
| Impaired / Exceed                                                                   | 64   | 53   | 581   | 598   | -2.8     |
| Dangerous Drive & Other                                                             | 403  | 367  | 4603  | 4764  | -3.4     |
| Other Traffic Violations                                                            |      |      |       |       |          |
| TrafficTickets Issued <sup>3</sup>                                                  | 1208 | 1789 | 33202 | 32576 | 1.9      |
| Alarm Calls for Service                                                             | 530  | 468  | 6684  | 7616  | -12.2    |
|                                                                                     | 4458 | 4625 | 61893 | 63616 | -12.2    |
| Calls for Service (Comm Centre) Other Calls for Service (Reports taken-no dispatch) | 1725 | 1925 | 24031 | 25761 | -6.7     |
| Total Calls for Service (Reports taken-no dispatch)                                 | 6183 |      |       |       |          |
| Total Calls for Service                                                             | 0100 | 6550 | 85924 | 89377 | -3.9     |