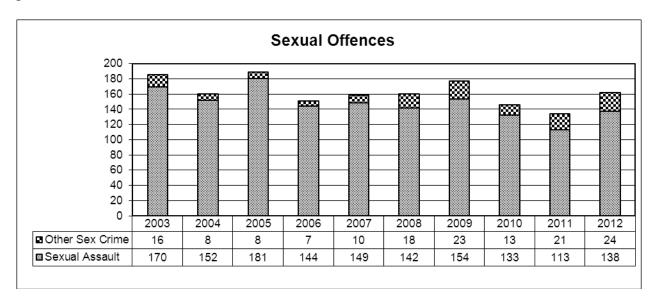

### December 2012

Prepared-Jan 30/2013

|                                                                                     | 2012 | 2011 | YID   | YID   |          |
|-------------------------------------------------------------------------------------|------|------|-------|-------|----------|
| Offence                                                                             | Dec  | Dec  | 2012  | 2011  | % Change |
| Crimes against the Person <sup>4</sup>                                              |      |      |       |       |          |
| Homicide                                                                            | 2    | 0    | 7     | 7     | 0.0      |
| Attempt Murder                                                                      | 0    | 0    | 8     | 5     | 60.0     |
| Sexual Assaults                                                                     | 11   | 4    | 138   | 113   | 22.1     |
| Sexual Crime - Other                                                                | 7    | 1    | 24    | 21    | 14.3     |
| Assaults - Level I                                                                  | 105  | 93   | 1367  | 1394  | -1.9     |
| - Level II                                                                          | 44   | 38   | 601   | 600   | 0.2      |
| - Level III                                                                         | 3    | 5    | 57    | 54    | 5.6      |
| Other Assaults                                                                      | 3    | 4    | 60    | 56    | 7.1      |
| Robbery                                                                             | 12   | 23   | 269   | 318   | -15.4    |
| Kidnapping / Forcible Confinement                                                   | 0    | 2    | 8     | 9     | -11.1    |
| Criminal Harassment / Stalking                                                      | 1    | 4    | 25    | 49    | -49.0    |
| Total Above Violations                                                              | 188  | 174  | 2564  | 2626  | -2.4     |
| Total Crimes Against the Person 1                                                   | 220  | 199  | 2872  | 3015  | -4.7     |
| Crimes Against Property                                                             |      |      |       |       |          |
| Arson                                                                               | 0    | 1    | 62    | 56    | 10.7     |
| Break and Enter – Residence                                                         | 37   | 81   | 684   | 767   | -10.8    |
| - Business                                                                          | 6    | 25   | 195   | 237   | -17.7    |
| - Other                                                                             | 28   | 50   | 543   | 571   | -4.9     |
| Total Break and Enter                                                               | 71   | 156  | 1422  | 1575  | -9.7     |
| Theft of Motor Vehicle 2                                                            | 74   | 98   | 1015  | 1014  | 0.1      |
| Theft Over \$5,000                                                                  | 11   | 3    | 90    | 82    | 9.8      |
| Theft Under \$5,000                                                                 | 288  | 390  | 4570  | 5371  | -14.9    |
| Mischief / Wilful Damage                                                            | 139  | 162  | 2545  | 2679  | -5.0     |
| Total Above Violations                                                              | 583  | 810  | 9704  | 10777 | -10.0    |
| Total Crimes Against Property 1                                                     | 630  | 880  | 10537 | 11667 | -9.7     |
| Total Crimes (Person and Property)                                                  | 850  | 1079 | 13409 | 14682 | -8.7     |
| Other Criminal Code Violations                                                      |      |      |       |       |          |
| Criminal Prostitution                                                               | 3    | 19   | 118   | 115   | 2.6      |
| Vehicles Seized / Prostitution Related                                              | 0    | 5    | 10    | 12    | -16.7    |
| Controlled Drug & Substances Act                                                    | 43   | 39   | 577   | 579   | -0.3     |
| Criminal Code Traffic Violations                                                    |      |      |       |       |          |
| Impaired / Exceed                                                                   | 64   | 53   | 581   | 598   | -2.8     |
| Dangerous Drive & Other                                                             | 403  | 367  | 4603  | 4764  | -3.4     |
| Other Traffic Violations                                                            |      |      |       |       |          |
| TrafficTickets Issued <sup>3</sup>                                                  | 1208 | 1789 | 33202 | 32576 | 1.9      |
| Alarm Calls for Service                                                             | 530  | 468  | 6684  | 7616  | -12.2    |
|                                                                                     | 4458 | 4625 | 61893 | 63616 | -12.2    |
| Calls for Service (Comm Centre) Other Calls for Service (Reports taken-no dispatch) | 1725 | 1925 | 24031 | 25761 | -6.7     |
| Total Calls for Service (Reports taken-no dispatch)                                 | 6183 |      |       |       |          |
| Total Calls for Service                                                             | 0100 | 6550 | 85924 | 89377 | -3.9     |