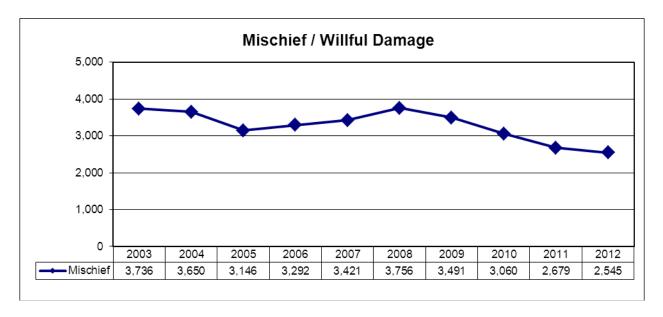

### DISCUSSION

Crimes Against Property reflect a decrease of (-1130) reported incidents over 2011, for an overall year-to-date decrease of (-9.7%). We have seen a decrease of (-801) reported incidents of Theft Under \$5000 for a (-14.9%) decrease. There are (-134) fewer reported incidents of Mischief / Wilful Damage for a (-5%) decrease.

### December 2012

Prepared-Jan 30/2013

|                                                                                     | 2012 | 2011 | YID   | YID   |          |
|-------------------------------------------------------------------------------------|------|------|-------|-------|----------|
| Offence                                                                             | Dec  | Dec  | 2012  | 2011  | % Change |
| Crimes against the Person <sup>4</sup>                                              |      |      |       |       |          |
| Homicide                                                                            | 2    | 0    | 7     | 7     | 0.0      |
| Attempt Murder                                                                      | 0    | 0    | 8     | 5     | 60.0     |
| Sexual Assaults                                                                     | 11   | 4    | 138   | 113   | 22.1     |
| Sexual Crime - Other                                                                | 7    | 1    | 24    | 21    | 14.3     |
| Assaults - Level I                                                                  | 105  | 93   | 1367  | 1394  | -1.9     |
| - Level II                                                                          | 44   | 38   | 601   | 600   | 0.2      |
| - Level III                                                                         | 3    | 5    | 57    | 54    | 5.6      |
| Other Assaults                                                                      | 3    | 4    | 60    | 56    | 7.1      |
| Robbery                                                                             | 12   | 23   | 269   | 318   | -15.4    |
| Kidnapping / Forcible Confinement                                                   | 0    | 2    | 8     | 9     | -11.1    |
| Criminal Harassment / Stalking                                                      | 1    | 4    | 25    | 49    | -49.0    |
| Total Above Violations                                                              | 188  | 174  | 2564  | 2626  | -2.4     |
| Total Crimes Against the Person 1                                                   | 220  | 199  | 2872  | 3015  | -4.7     |
| Crimes Against Property                                                             |      |      |       |       |          |
| Arson                                                                               | 0    | 1    | 62    | 56    | 10.7     |
| Break and Enter – Residence                                                         | 37   | 81   | 684   | 767   | -10.8    |
| - Business                                                                          | 6    | 25   | 195   | 237   | -17.7    |
| - Other                                                                             | 28   | 50   | 543   | 571   | -4.9     |
| Total Break and Enter                                                               | 71   | 156  | 1422  | 1575  | -9.7     |
| Theft of Motor Vehicle 2                                                            | 74   | 98   | 1015  | 1014  | 0.1      |
| Theft Over \$5,000                                                                  | 11   | 3    | 90    | 82    | 9.8      |
| Theft Under \$5,000                                                                 | 288  | 390  | 4570  | 5371  | -14.9    |
| Mischief / Wilful Damage                                                            | 139  | 162  | 2545  | 2679  | -5.0     |
| Total Above Violations                                                              | 583  | 810  | 9704  | 10777 | -10.0    |
| Total Crimes Against Property 1                                                     | 630  | 880  | 10537 | 11667 | -9.7     |
| Total Crimes (Person and Property)                                                  | 850  | 1079 | 13409 | 14682 | -8.7     |
| Other Criminal Code Violations                                                      |      |      |       |       |          |
| Criminal Prostitution                                                               | 3    | 19   | 118   | 115   | 2.6      |
| Vehicles Seized / Prostitution Related                                              | 0    | 5    | 10    | 12    | -16.7    |
| Controlled Drug & Substances Act                                                    | 43   | 39   | 577   | 579   | -0.3     |
| Criminal Code Traffic Violations                                                    |      |      |       |       |          |
| Impaired / Exceed                                                                   | 64   | 53   | 581   | 598   | -2.8     |
| Dangerous Drive & Other                                                             | 403  | 367  | 4603  | 4764  | -3.4     |
| Other Traffic Violations                                                            |      |      |       |       |          |
| TrafficTickets Issued <sup>3</sup>                                                  | 1208 | 1789 | 33202 | 32576 | 1.9      |
| Alarm Calls for Service                                                             | 530  | 468  | 6684  | 7616  | -12.2    |
|                                                                                     | 4458 | 4625 | 61893 | 63616 | -12.2    |
| Calls for Service (Comm Centre) Other Calls for Service (Reports taken-no dispatch) | 1725 | 1925 | 24031 | 25761 | -6.7     |
| Total Calls for Service (Reports taken-no dispatch)                                 | 6183 |      |       |       |          |
| Total Calls for Service                                                             | 0100 | 6550 | 85924 | 89377 | -3.9     |