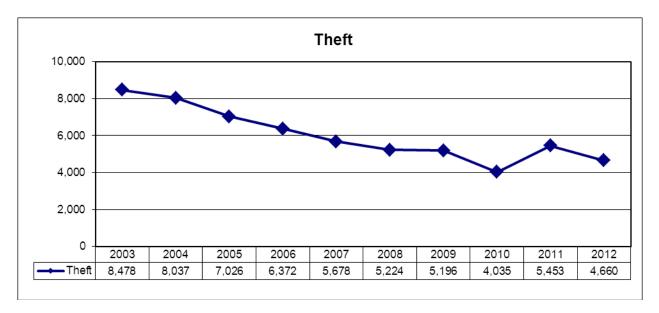

### DISCUSSION

Crimes Against Property reflect a decrease of (-1130) reported incidents over 2011, for an overall year-to-date decrease of (-9.7%). We have seen a decrease of (-801) reported incidents of Theft Under \$5000 for a (-14.9%) decrease. There are (-134) fewer reported incidents of Mischief / Wilful Damage for a (-5%) decrease.

### December 2012

Prepared-Jan 30/2013

|                                                                                     | 2012 | 2011 | YID   | YID   |          |
|-------------------------------------------------------------------------------------|------|------|-------|-------|----------|
| Offence                                                                             | Dec  | Dec  | 2012  | 2011  | % Change |
| Crimes against the Person <sup>4</sup>                                              |      |      |       |       |          |
| Homicide                                                                            | 2    | 0    | 7     | 7     | 0.0      |
| Attempt Murder                                                                      | 0    | 0    | 8     | 5     | 60.0     |
| Sexual Assaults                                                                     | 11   | 4    | 138   | 113   | 22.1     |
| Sexual Crime - Other                                                                | 7    | 1    | 24    | 21    | 14.3     |
| Assaults - Level I                                                                  | 105  | 93   | 1367  | 1394  | -1.9     |
| - Level II                                                                          | 44   | 38   | 601   | 600   | 0.2      |
| - Level III                                                                         | 3    | 5    | 57    | 54    | 5.6      |
| Other Assaults                                                                      | 3    | 4    | 60    | 56    | 7.1      |
| Robbery                                                                             | 12   | 23   | 269   | 318   | -15.4    |
| Kidnapping / Forcible Confinement                                                   | 0    | 2    | 8     | 9     | -11.1    |
| Criminal Harassment / Stalking                                                      | 1    | 4    | 25    | 49    | -49.0    |
| Total Above Violations                                                              | 188  | 174  | 2564  | 2626  | -2.4     |
| Total Crimes Against the Person 1                                                   | 220  | 199  | 2872  | 3015  | -4.7     |
| Crimes Against Property                                                             |      |      |       |       |          |
| Arson                                                                               | 0    | 1    | 62    | 56    | 10.7     |
| Break and Enter – Residence                                                         | 37   | 81   | 684   | 767   | -10.8    |
| - Business                                                                          | 6    | 25   | 195   | 237   | -17.7    |
| - Other                                                                             | 28   | 50   | 543   | 571   | -4.9     |
| Total Break and Enter                                                               | 71   | 156  | 1422  | 1575  | -9.7     |
| Theft of Motor Vehicle 2                                                            | 74   | 98   | 1015  | 1014  | 0.1      |
| Theft Over \$5,000                                                                  | 11   | 3    | 90    | 82    | 9.8      |
| Theft Under \$5,000                                                                 | 288  | 390  | 4570  | 5371  | -14.9    |
| Mischief / Wilful Damage                                                            | 139  | 162  | 2545  | 2679  | -5.0     |
| Total Above Violations                                                              | 583  | 810  | 9704  | 10777 | -10.0    |
| Total Crimes Against Property 1                                                     | 630  | 880  | 10537 | 11667 | -9.7     |
| Total Crimes (Person and Property)                                                  | 850  | 1079 | 13409 | 14682 | -8.7     |
| Other Criminal Code Violations                                                      |      |      |       |       |          |
| Criminal Prostitution                                                               | 3    | 19   | 118   | 115   | 2.6      |
| Vehicles Seized / Prostitution Related                                              | 0    | 5    | 10    | 12    | -16.7    |
| Controlled Drug & Substances Act                                                    | 43   | 39   | 577   | 579   | -0.3     |
| Criminal Code Traffic Violations                                                    |      |      |       |       |          |
| Impaired / Exceed                                                                   | 64   | 53   | 581   | 598   | -2.8     |
| Dangerous Drive & Other                                                             | 403  | 367  | 4603  | 4764  | -3.4     |
| Other Traffic Violations                                                            |      |      |       |       |          |
| TrafficTickets Issued <sup>3</sup>                                                  | 1208 | 1789 | 33202 | 32576 | 1.9      |
| Alarm Calls for Service                                                             | 530  | 468  | 6684  | 7616  | -12.2    |
|                                                                                     | 4458 | 4625 | 61893 | 63616 | -12.2    |
| Calls for Service (Comm Centre) Other Calls for Service (Reports taken-no dispatch) | 1725 | 1925 | 24031 | 25761 | -6.7     |
| Total Calls for Service (Reports taken-no dispatch)                                 | 6183 |      |       |       |          |
| Total Calls for Service                                                             | 0100 | 6550 | 85924 | 89377 | -3.9     |