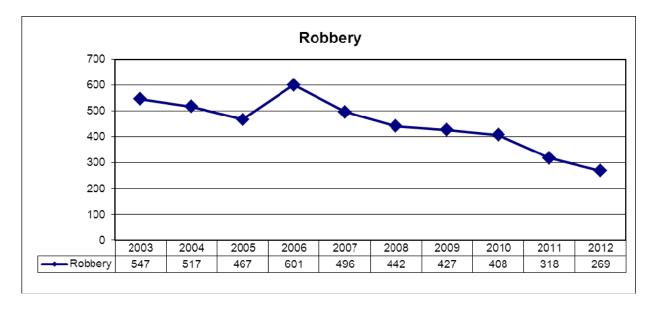

Crimes Against the Person reflect a year-to-date decrease of (-143) fewer incidents over December 2011, for a (-4.7%) decrease. There were 12 reported Robberies in December for a year-to-date decrease of (-49) incidents or a reduction of (-15.4%).

### December 2012

Prepared-Jan 30/2013

|                                                                                     | 2012 | 2011 | YID   | YID   |          |
|-------------------------------------------------------------------------------------|------|------|-------|-------|----------|
| Offence                                                                             | Dec  | Dec  | 2012  | 2011  | % Change |
| Crimes against the Person <sup>4</sup>                                              |      |      |       |       |          |
| Homicide                                                                            | 2    | 0    | 7     | 7     | 0.0      |
| Attempt Murder                                                                      | 0    | 0    | 8     | 5     | 60.0     |
| Sexual Assaults                                                                     | 11   | 4    | 138   | 113   | 22.1     |
| Sexual Crime - Other                                                                | 7    | 1    | 24    | 21    | 14.3     |
| Assaults - Level I                                                                  | 105  | 93   | 1367  | 1394  | -1.9     |
| - Level II                                                                          | 44   | 38   | 601   | 600   | 0.2      |
| - Level III                                                                         | 3    | 5    | 57    | 54    | 5.6      |
| Other Assaults                                                                      | 3    | 4    | 60    | 56    | 7.1      |
| Robbery                                                                             | 12   | 23   | 269   | 318   | -15.4    |
| Kidnapping / Forcible Confinement                                                   | 0    | 2    | 8     | 9     | -11.1    |
| Criminal Harassment / Stalking                                                      | 1    | 4    | 25    | 49    | -49.0    |
| Total Above Violations                                                              | 188  | 174  | 2564  | 2626  | -2.4     |
| Total Crimes Against the Person 1                                                   | 220  | 199  | 2872  | 3015  | -4.7     |
| Crimes Against Property                                                             |      |      |       |       |          |
| Arson                                                                               | 0    | 1    | 62    | 56    | 10.7     |
| Break and Enter – Residence                                                         | 37   | 81   | 684   | 767   | -10.8    |
| - Business                                                                          | 6    | 25   | 195   | 237   | -17.7    |
| - Other                                                                             | 28   | 50   | 543   | 571   | -4.9     |
| Total Break and Enter                                                               | 71   | 156  | 1422  | 1575  | -9.7     |
| Theft of Motor Vehicle 2                                                            | 74   | 98   | 1015  | 1014  | 0.1      |
| Theft Over \$5,000                                                                  | 11   | 3    | 90    | 82    | 9.8      |
| Theft Under \$5,000                                                                 | 288  | 390  | 4570  | 5371  | -14.9    |
| Mischief / Wilful Damage                                                            | 139  | 162  | 2545  | 2679  | -5.0     |
| Total Above Violations                                                              | 583  | 810  | 9704  | 10777 | -10.0    |
| Total Crimes Against Property 1                                                     | 630  | 880  | 10537 | 11667 | -9.7     |
| Total Crimes (Person and Property)                                                  | 850  | 1079 | 13409 | 14682 | -8.7     |
| Other Criminal Code Violations                                                      |      |      |       |       |          |
| Criminal Prostitution                                                               | 3    | 19   | 118   | 115   | 2.6      |
| Vehicles Seized / Prostitution Related                                              | 0    | 5    | 10    | 12    | -16.7    |
| Controlled Drug & Substances Act                                                    | 43   | 39   | 577   | 579   | -0.3     |
| Criminal Code Traffic Violations                                                    |      |      |       |       |          |
| Impaired / Exceed                                                                   | 64   | 53   | 581   | 598   | -2.8     |
| Dangerous Drive & Other                                                             | 403  | 367  | 4603  | 4764  | -3.4     |
| Other Traffic Violations                                                            |      |      |       |       |          |
| TrafficTickets Issued <sup>3</sup>                                                  | 1208 | 1789 | 33202 | 32576 | 1.9      |
| Alarm Calls for Service                                                             | 530  | 468  | 6684  | 7616  | -12.2    |
|                                                                                     | 4458 | 4625 | 61893 | 63616 | -12.2    |
| Calls for Service (Comm Centre) Other Calls for Service (Reports taken-no dispatch) | 1725 | 1925 | 24031 | 25761 | -6.7     |
| Total Calls for Service (Reports taken-no dispatch)                                 | 6183 |      |       |       |          |
| Total Calls for Service                                                             | 0100 | 6550 | 85924 | 89377 | -3.9     |