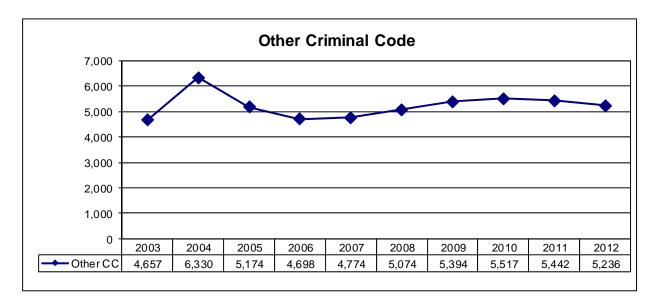

ak and Enter occurrences decreased by 9.7% from 2011, with decreases in each structural category. Over the last decade, there has been a decrease of 64.3%.



The number of reported Mischief / Willful Damage occurrences decreased by 5.0% from 2011 to 2012 and 31.9% since 2003. There were 356 incidents of Graffiti (a sub-category of Mischief) in 2012, which remains relatively stable over the last few years. Incidents of Graffiti accounted for 14.0% of all Mischief incidents in 2012.



The 62 Arson occurrences in 2012 were well below the ten-year average of 84.8.



### Other Criminal Code Violations

There were 3.8% fewer Other Criminal Code<sup>4</sup> occurrences than in 2011 but 12.4% more than in 2003. The spike in 2004 was due to a high number of Counterfeiting Currency occurrences.



<sup>&</sup>lt;sup>4</sup> The crime category Other Criminal Code Violations includes: procedural violations, offensive weapons violations, prostitution, counterfeiting currency, and gaming and betting.

Procedural violations make up a large portion of Other Criminal Code violations. Breach of Probation, Fail to Attend Court, and Bail Violations combined to account for 87.3% of all Other Criminal Code violations in 2012.



There were three more occurrences of Prostitution in 2012 than in 2011 and an increase of 45.7% over the decade.



### Controlled Drugs & Substances Act (CDSA) & Traffic

The number of CDSA occurrence was virtually unchanged from 2011 but there were 101.7% more than in 2003. The increase in CDSA occurrences from 2004 to 2005 was related to the creation of a Special E