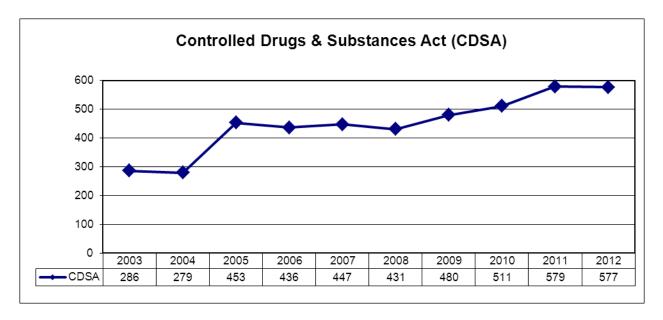

### December 2012

Prepared-Jan 30/2013

|                                                                                     | 2012 | 2011 | YID   | YID   |          |
|-------------------------------------------------------------------------------------|------|------|-------|-------|----------|
| Offence                                                                             | Dec  | Dec  | 2012  | 2011  | % Change |
| Crimes against the Person <sup>4</sup>                                              |      |      |       |       |          |
| Homicide                                                                            | 2    | 0    | 7     | 7     | 0.0      |
| Attempt Murder                                                                      | 0    | 0    | 8     | 5     | 60.0     |
| Sexual Assaults                                                                     | 11   | 4    | 138   | 113   | 22.1     |
| Sexual Crime - Other                                                                | 7    | 1    | 24    | 21    | 14.3     |
| Assaults - Level I                                                                  | 105  | 93   | 1367  | 1394  | -1.9     |
| - Level II                                                                          | 44   | 38   | 601   | 600   | 0.2      |
| - Level III                                                                         | 3    | 5    | 57    | 54    | 5.6      |
| Other Assaults                                                                      | 3    | 4    | 60    | 56    | 7.1      |
| Robbery                                                                             | 12   | 23   | 269   | 318   | -15.4    |
| Kidnapping / Forcible Confinement                                                   | 0    | 2    | 8     | 9     | -11.1    |
| Criminal Harassment / Stalking                                                      | 1    | 4    | 25    | 49    | -49.0    |
| Total Above Violations                                                              | 188  | 174  | 2564  | 2626  | -2.4     |
| Total Crimes Against the Person 1                                                   | 220  | 199  | 2872  | 3015  | -4.7     |
| Crimes Against Property                                                             |      |      |       |       |          |
| Arson                                                                               | 0    | 1    | 62    | 56    | 10.7     |
| Break and Enter – Residence                                                         | 37   | 81   | 684   | 767   | -10.8    |
| - Business                                                                          | 6    | 25   | 195   | 237   | -17.7    |
| - Other                                                                             | 28   | 50   | 543   | 571   | -4.9     |
| Total Break and Enter                                                               | 71   | 156  | 1422  | 1575  | -9.7     |
| Theft of Motor Vehicle 2                                                            | 74   | 98   | 1015  | 1014  | 0.1      |
| Theft Over \$5,000                                                                  | 11   | 3    | 90    | 82    | 9.8      |
| Theft Under \$5,000                                                                 | 288  | 390  | 4570  | 5371  | -14.9    |
| Mischief / Wilful Damage                                                            | 139  | 162  | 2545  | 2679  | -5.0     |
| Total Above Violations                                                              | 583  | 810  | 9704  | 10777 | -10.0    |
| Total Crimes Against Property 1                                                     | 630  | 880  | 10537 | 11667 | -9.7     |
| Total Crimes (Person and Property)                                                  | 850  | 1079 | 13409 | 14682 | -8.7     |
| Other Criminal Code Violations                                                      |      |      |       |       |          |
| Criminal Prostitution                                                               | 3    | 19   | 118   | 115   | 2.6      |
| Vehicles Seized / Prostitution Related                                              | 0    | 5    | 10    | 12    | -16.7    |
| Controlled Drug & Substances Act                                                    | 43   | 39   | 577   | 579   | -0.3     |
| Criminal Code Traffic Violations                                                    |      |      |       |       |          |
| Impaired / Exceed                                                                   | 64   | 53   | 581   | 598   | -2.8     |
| Dangerous Drive & Other                                                             | 403  | 367  | 4603  | 4764  | -3.4     |
| Other Traffic Violations                                                            |      |      |       |       |          |
| TrafficTickets Issued <sup>3</sup>                                                  | 1208 | 1789 | 33202 | 32576 | 1.9      |
| Alarm Calls for Service                                                             | 530  | 468  | 6684  | 7616  | -12.2    |
|                                                                                     | 4458 | 4625 | 61893 | 63616 | -12.2    |
| Calls for Service (Comm Centre) Other Calls for Service (Reports taken-no dispatch) | 1725 | 1925 | 24031 | 25761 | -6.7     |
| Total Calls for Service (Reports taken-no dispatch)                                 | 6183 |      |       |       |          |
| Total Calls for Service                                                             | 0100 | 6550 | 85924 | 89377 | -3.9     |