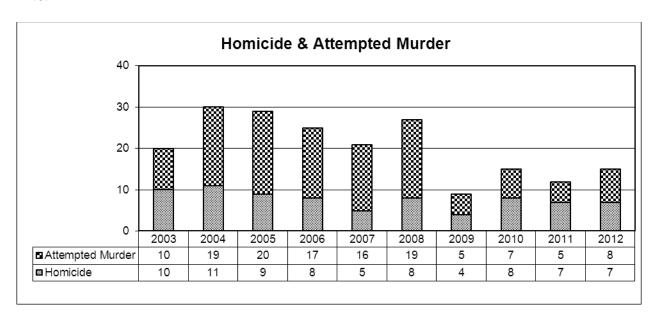

PO13-5 Year-End Crime Statistics Comparison 2003-2012

Recommendation

This report be received and filed.

PO13-6 Letters of Appreciation

Recommendation

This report be received and filed.

**Resolution for Private Session** 