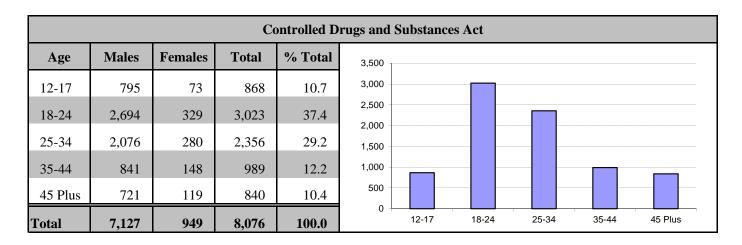

#### **Drug Offences:**

Involves offenders under the Controlled Drugs and Substances Act. These offences include possession, trafficking, import/export, and production of various illicit, controlled and restricted drugs.