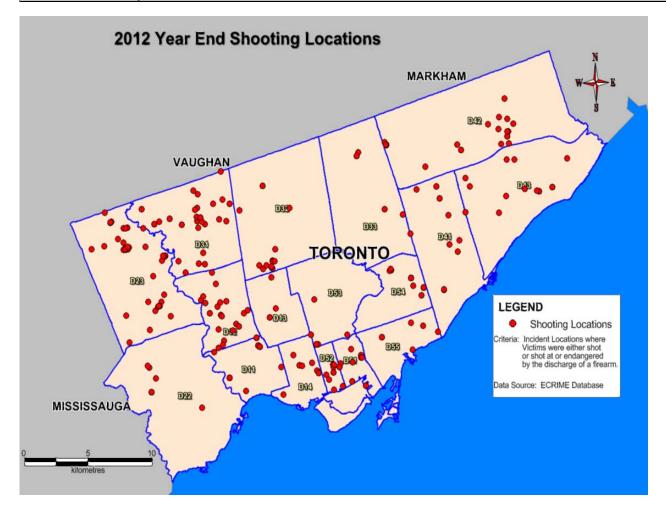

ine C.D.S.A. 4 (3)                                       |  |  |  |  |
| Unauthorized Possession Of A Prohibited Device (1999) C.C. 91 (2)          |  |  |  |  |
| Weapons Dangerous C.C. 88 (1)                                              |  |  |  |  |
| Possession Of Marihuana (Under) C.D.S.A. 4 (5)                             |  |  |  |  |
| Unauthorized Presence Of A Firearm In A Motor Vehicle (1999) C.C. 94 (1)   |  |  |  |  |
| Traffic In Cocaine C.D.S.A. 5 (3) (A)                                      |  |  |  |  |
| Unauthorized Possession Of A Prohibited Weapon (1999) C.C. 91 (2)          |  |  |  |  |
| Possession Property Obtained By Crime (Under) C.C. 354                     |  |  |  |  |
| Possession For The Purpose Marihuana (Under) C.D.S.A. 5 (4)                |  |  |  |  |



#### APPENDIX A: FIREARMS CLASSIFICATION DEFINITIONS

**Ammunition** means a cartridge containing a projectile designed to be discharged from a firearm and, without restricting the generality of the foregoing, includes a caseless cartridge and a shot shell (Source: Criminal Code of Canada S.84).

#### Antique Firearm - means

- (a) any firearm manufactured before 1898 that was not designed to discharge rim-fire or centre-fire ammunition and that has not been re-designed to discharge such ammunition, or
- (b) any firearm that is prescribed to be an antique firearm.

(Source: Criminal Code of Canada S.84).

**Automatic Firearm** means a firearm that is capable of, or assembled or designed and manufactured with the capability of, discharging projectiles in rapid succession during one pressu