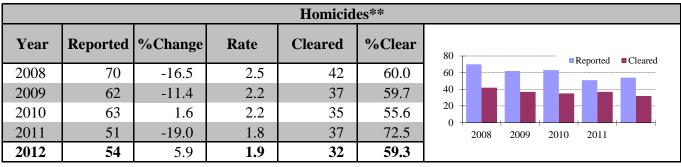

# **Highlights:**

• Total reported crime decreased by approximately 6.9% (11,549 Offences), decreasing from 166,267 in 2011 to 154,718 in 2012.

• Murders have increased by approximately 5.9% (3 homicides), increasing from 51 in 2011 to 54 in 2012.

| Homicides |      |        |          |  |
|-----------|------|--------|----------|--|
| 2011      | 2012 | Change | % Change |  |
| 51        | 54   | 3      | 5.9      |  |

| Sexual Assaults* |       |        |          |
|------------------|-------|--------|----------|
| 2011             | 2012  | Change | % Change |
| 2,996            | 2,896 | -100   | -3.3     |