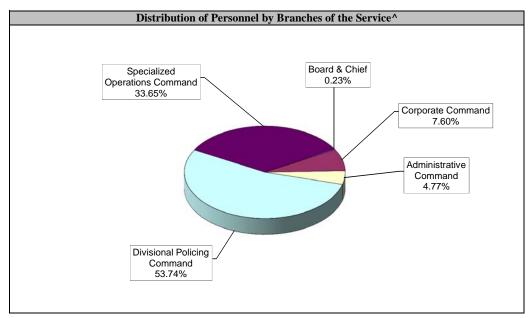

#### PERSONNEL AND BUDGET

| Uniform Staff                     |       |       |       |       |       |  |  |  |  |  |
|-----------------------------------|-------|-------|-------|-------|-------|--|--|--|--|--|
| Rank                              | 2008  | 2009  | 2010  | 2011  | 2012  |  |  |  |  |  |
| Chief                             | 1     | 1     | 1     | 1     | 1     |  |  |  |  |  |
| Deputy Chief                      | 4     | 4     | 4     | 2     | 3     |  |  |  |  |  |
| Staff Superintendent              | 6     | 6     | 6     | 5     | 3     |  |  |  |  |  |
| Superintendent                    | 23    | 24    | 23    | 21    | 20    |  |  |  |  |  |
| Staff Inspector                   | 21    | 20    | 22    | 16    | 15    |  |  |  |  |  |
| Inspector                         | 43    | 46    | 45    | 38    | 37    |  |  |  |  |  |
| Staff Sergeant/Detective Sergeant | 268   | 274   | 269   | 269   | 274   |  |  |  |  |  |
| Sergeant/Detective                | 959   | 986   | 998   | 995   | 971   |  |  |  |  |  |
| Police Constable                  | 4,132 | 4,290 | 4,268 | 4,282 | 4,133 |  |  |  |  |  |
| Total Uniform Strength            | 5,457 | 5,651 | 5,636 | 5,629 | 5,457 |  |  |  |  |  |

|                                        | Civilian Staff |       |       |       |       |  |  |  |  |  |  |
|----------------------------------------|----------------|-------|-------|-------|-------|--|--|--|--|--|--|
| Classification                         | 2008           | 2008  | 2009  | 2011  | 2012  |  |  |  |  |  |  |
| Chief Administrative Officer- Policing | 1              | 1     | 1     | 1     | 1     |  |  |  |  |  |  |
| Director                               | 6              | 5     | 5     | 5     | 5     |  |  |  |  |  |  |
| Parking Enforcement Officer            | 402            | 407   | 409   | 394   | 388   |  |  |  |  |  |  |
| Court Officer                          | 458            | 452   | 459   | 463   | 465   |  |  |  |  |  |  |
| Document Server                        | 15             | 12    | 16    | 16    | 16    |  |  |  |  |  |  |
| Communications Operator                | 237            | 228   | 220   | 231   | 231   |  |  |  |  |  |  |
| Cadets-in-Training                     | 276            | 196   | 202   | 1     | 81    |  |  |  |  |  |  |
| Custodial Officer                      | 5              | 5     | 5     | 4     | 5     |  |  |  |  |  |  |
| Other Civilians                        | 1,193          | 1,215 | 1,248 | 1,302 | 1,153 |  |  |  |  |  |  |
| Total Civilian Strength                | 2,593          | 2,521 | 2,565 | 2,417 | 2,345 |  |  |  |  |  |  |
| Grand Total                            | 8,050          | 8,172 | 8,201 | 8,046 | 7,802 |  |  |  |  |  |  |

| Other Staff                |       |       |       |       |       |  |  |  |  |  |
|----------------------------|-------|-------|-------|-------|-------|--|--|--|--|--|
| Classification             | 2008  | 2009  | 2010  | 2011  | 2012  |  |  |  |  |  |
| Auxiliary Personnel*       | 613   | 712   | 742   | 774   | 776   |  |  |  |  |  |
| Temporary Employee**       | 73    | 90    | 78    | 54    | 48    |  |  |  |  |  |
| School Crossing Guard***   | 734   | 738   | 739   | 769   | 774   |  |  |  |  |  |
| Part-time Court Officer    | 138   | 183   | 176   | 153   | 153   |  |  |  |  |  |
| Part-time Employee - other | 85    | 78    | 81    | 67    | 62    |  |  |  |  |  |
| Total Other                | 1,643 | 1,801 | 1,816 | 1,817 | 1,813 |  |  |  |  |  |

\*Includes other adult volunteers \*\*Includes spares \*\*\* Includes other volunteers

As of December 31, 2010, excludes those members in HRUGS/GA

^Percentages reflect the new organizational structure approved on October 5, 2011, and exclude 59 temporally and long term suspended members.