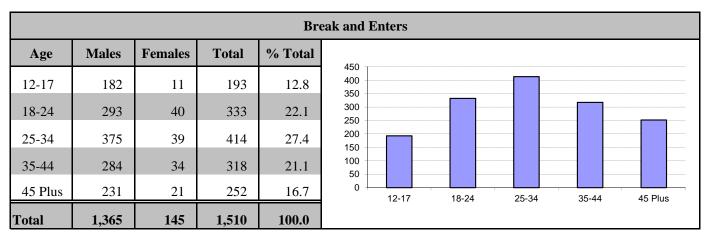

| Break and Enter (House) *** |       |        |          |  |
|-----------------------------|-------|--------|----------|--|
| 2011                        | 2012  | Change | % Change |  |
| 5,166                       | 4,835 | -331   | -6.4     |  |