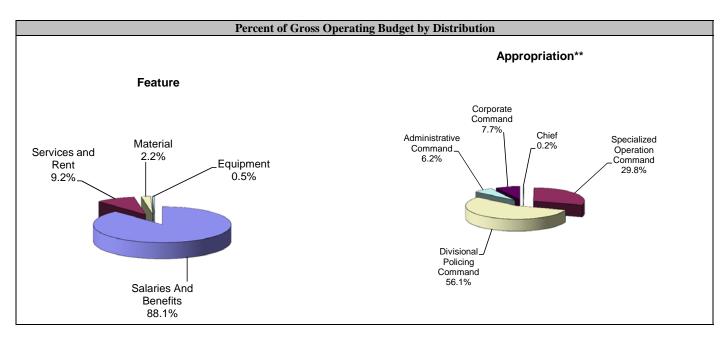

\* Estimate (based on projected expenditures).

| Gross Operating Budget |               |             |          |  |  |  |
|------------------------|---------------|-------------|----------|--|--|--|
| Year                   | Budget (\$)   | Change (\$) | % Change |  |  |  |
| 2008                   | 881,825,300   | 52,787,100  | 6.4      |  |  |  |
| 2009                   | 917,066,700   | 35,241,400  | 4.0      |  |  |  |
| 2010                   | 956,903,200   | 39,836,500  | 4.3      |  |  |  |
| 2011                   | 1,000,778,700 | 43,875,500  | 4.6      |  |  |  |
| 2012                   | 1,020,020,100 | 19,241,400  | 1.9      |  |  |  |

\*\* Percentages reflect the new organizational structure approved on October 5, 2011