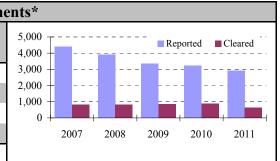

# GENERAL CRIME INFORMATION OFFENCE TOTALS

<sup>\*</sup>Excluding Criminal Code traffic offences.

<sup>\*\*</sup> Homicide numbers as of the March 30, 2012 run date

|      | Robberies (Financial Institution |         |      |         |        |  |  |  |  |
|------|----------------------------------|---------|------|---------|--------|--|--|--|--|
| Year | Reported                         | %Change | Rate | Cleared | %Clear |  |  |  |  |
| 2007 | 167                              | -8.2    | 6.1  | 108     | 64.7   |  |  |  |  |
| 2008 | 205                              | 22.8    | 7.4  | 117     | 57.1   |  |  |  |  |
| 2009 | 224                              | 9.3     | 8.0  | 156     | 69.6   |  |  |  |  |
| 2010 | 130                              | -42.0   | 4.6  | 84      | 64.6   |  |  |  |  |
| 2011 | 150                              | 15.4    | 5.3  | 107     | 71.3   |  |  |  |  |