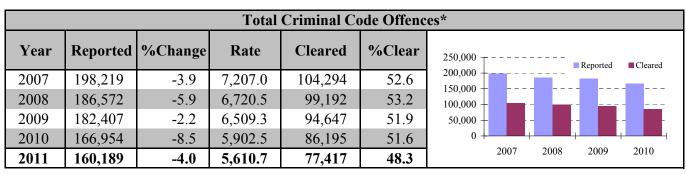

# GENERAL CRIME INFORMATION CRIMES REPORTED BY CATEGORY

|      |                |         | VIOI   | ENT CRIM         | IE, PROPERT | Y CRIME, | OTHER ( | CRIME AND      | CRIMINAI | CODE  | TRAFFIC O              | FFENCES |         |                     |        |  |
|------|----------------|---------|--------|------------------|-------------|----------|---------|----------------|----------|-------|------------------------|---------|---------|---------------------|--------|--|
|      | VIOLENT CRIME* |         |        | PROPERTY CRIME** |             |          | ro      | OTHER CRIME*** |          |       | CRIMINAL CODE TRAFFIC! |         |         | TOTAL CRIMINAL CODE |        |  |
|      | TOTAL          | %CHANGE | %CLEAR | TOTAL            | %CHANGE     | %CLEAR   | TOTAL   | %CHANGE        | %CLEAR   | TOTAL | %CHANGE                | %CLEAR  | TOTAL   | %CHANGE             | %CLEAR |  |
| 2007 | 33,816         | -2.5    | 71.1   | 115,121          | -3.0        | 33.1     | 49,282  | -6.9           | 85.5     | 4,157 | -4.1                   | 98.0    | 202,376 | -4.0                | 53.5   |  |
| 2008 | 32,520         | -3.8    | 69.7   | 107,289          | -6.8        | 34.2     | 46,763  | -5.1           | 85.2     | 4,161 | 0.1                    | 98.1    | 190,733 | -5.8                | 54.1   |  |
| 2009 | 32,023         | -1.5    | 70.4   | 105,792          | -1.4        | 32.5     | 44,592  | -4.6           | 84.5     | 3,931 | -5.5                   | 98.1    | 186,338 | -2.3                | 52.9   |  |
| 2010 | 31,628         | -1.2    | 71.7   | 94,819           | -10.4       | 30.8     | 40,507  | -9.2           | 84.8     | 4,020 | 2.3                    | 97.7    | 170,974 | -8.2                | 52.7   |  |
| 2011 | 31,332         | -0.9    | 68.2   | 91,349           | -3.7        | 28.0     | 37,508  | -7.4           | 80.9     | 3,955 | -1.6                   | 97.2    | 164,144 | -4.0                | 50.1   |  |