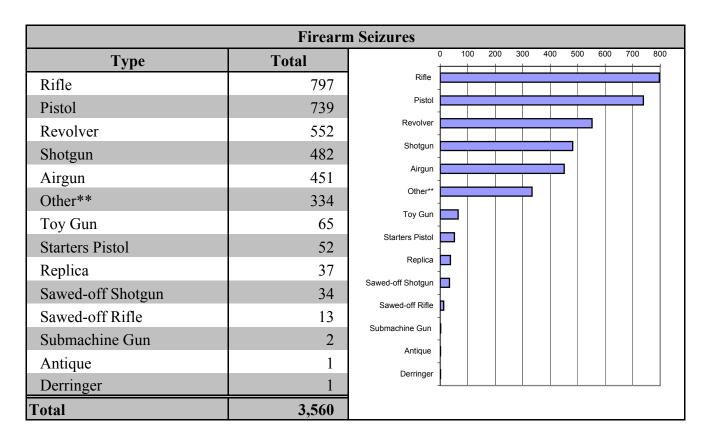

| 42 Division                | 142                                         | 855         | 660     | 31,777  | 33,434  |  |  |  |  |
| 43 Division                | 240                                         | 569         | 1,115   | 27,364  | 29,288  |  |  |  |  |
| Area Field Total           | 1,291                                       | 3,638       | 6,231   | 204,739 | 215,899 |  |  |  |  |
| Traffic Services           | 148                                         | 559         | 911     | 7,405   | 9,023   |  |  |  |  |
| All Other Units            | 99                                          | 397         | 4,135   | 91,284  | 95,915  |  |  |  |  |
| Other Unit Total           | 247                                         | 956         | 5,046   | 98,689  | 104,938 |  |  |  |  |



Other\*\*: This type of firearm includes zip guns, flare guns, stun guns, paintball guns and homemade firearms

| Guns                          | Reported Stolen | to Toronto Polic              | e Serv | rice |    |    |    |    |
|-------------------------------|-----------------|-------------------------------|--------|------|----|----|----|----|
| Type                          | Total           |                               | 0<br>  | 5    | 10 | 15 | 20 | 25 |
| Handgun                       | 23              | Handgun                       |        |      |    |    |    | •  |
| Rifle                         | 12              | Rifle                         |        |      |    |    |    |    |
| Air Guns                      | 9               | Air Guns                      |