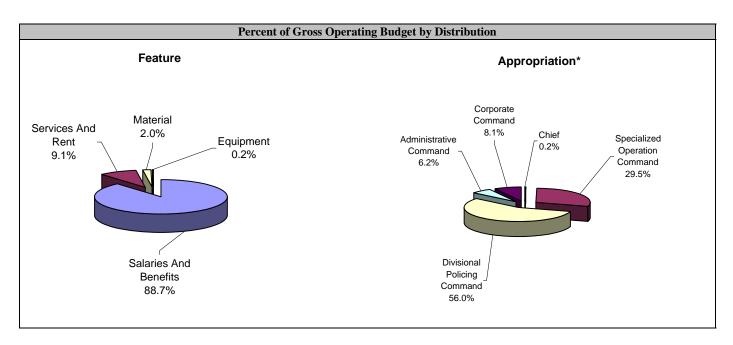

#### PERSONNEL AND BUDGET

| Uniform Strength and Expentitures |                          |             |             |             |             |  |  |  |
|-----------------------------------|--------------------------|-------------|-------------|-------------|-------------|--|--|--|
|                                   | 2007 2008 2009 2010 2011 |             |             |             |             |  |  |  |
| Population Served                 | 2,750,360                | 2,776,175   | 2,802,233   | 2,828,537   | 2,855,085   |  |  |  |
| Uniform Strength                  | 5,557                    | 5,457       | 5,651       | 5,636       | 5,629       |  |  |  |
| Uniform Strength:Population       | 1:495                    | 1:509       | 1:496       | 1:502       | 1:507       |  |  |  |
| Actual Expenditures               | 829,038,200              | 881,825,300 | 924,443,954 | 956,903,200 | 996,590,951 |  |  |  |
| Per Capita Cost*                  | 301.4                    | 317.6       | 329.9       | 338.3       | 349.1       |  |  |  |

<sup>\*</sup> Estimate (based on projected expenditures).

| Gross Operating Budget |               |             |          |  |  |
|------------------------|---------------|-------------|----------|--|--|
| Year                   | Budget (\$)   | Change (\$) | % Change |  |  |
| 2007                   | 829,038,200   | 38,072,500  | 4.8      |  |  |
| 2008                   | 881,825,300   | 52,787,100  | 6.4      |  |  |
| 2009                   | 917,066,700   | 35,241,400  | 4.0      |  |  |
| 2010                   | 956,903,200   | 39,836,500  | 4.3      |  |  |
| 2011                   | 1,000,778,700 | 43,875,500  | 4.6      |  |  |

<sup>\*</sup> Percentages reflect the new organizational structure approved on October 5, 2011 Human Resource Management and Executive Command were combined to form the new Corporate Command. In 2010, Human Resource Command constituted 4.4% and Executive Command 4.4% of the budget.