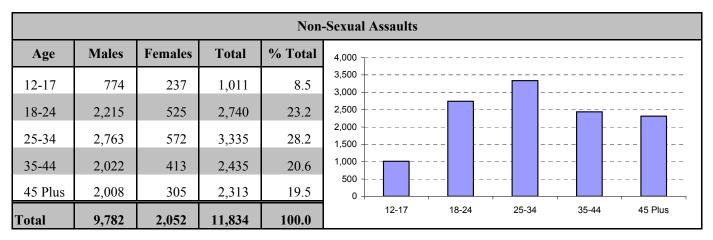

<sup>\*</sup> Includes "non-assaultive" sexual offences(e.g. Invitation to Sexual Touching; Sexual Exploitation etc.)

|      |          |         | N     | lon-Sexual | Assaults |
|------|----------|---------|-------|------------|----------|
| Year | Reported | %Change | Rate  | Cleared    | %Clear   |
| 2007 | 24,743   | -1.7    | 899.6 | 18,998     | 76.8     |
| 2008 | 23,677   | -4.3    | 852.9 | 17,794     | 75.2     |
| 2009 | 23,040   | -2.7    | 822.2 | 17,550     | 76.2     |
| 2010 | 22,840   | -0.9    | 807.5 | 17,753     | 77.7     |
| 2011 | 22,705   | -0.6    | 795.2 | 17,052     | 75.1     |