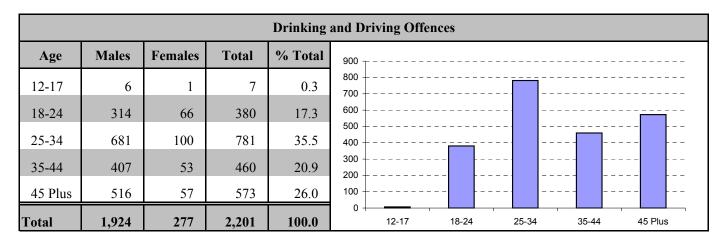

| 532   | 426       |
| 0        | 1     | 1     | 1         |
| 1,788    | 1,631 | 1,607 | 1,306     |
|          |       |       | 1         |
|          | 2010  | 2010  | 2010 2011 |

#### PERSONS CHARGED BY ACCUSED AGE AND GENDER



Note: A person can be charged with multiple offences and may be included in more than one category.



Note: A person can be charged with multiple offences and may be included in more than one category.



Note: A person can be charged with multiple offences and may be included in more than one category.

#### PERSONS CHARGED BY ACCUSED AGE AND GENDER



Note: A person can be charged with multiple offences and may be included in more than one category.



Note: A person can be charged with multiple offences and may be included in more than one category.



Note: A person can be charged with multiple offences and may be included in more than one category.

|                                                                                                                                                                                                                          | خ    | Decise Mura | Degree Trust | And Andrews | st Audi | gui saul s | the Assault |                 | There's There's      |              | Triet orei | the Linder | Fraud Of | Medical Control of the Control of th | Offict Code | A Andriante | Traffic |
|--------------------------------------------------------------------------------------------------------------------------------------------------------------------------------------------------------------------------