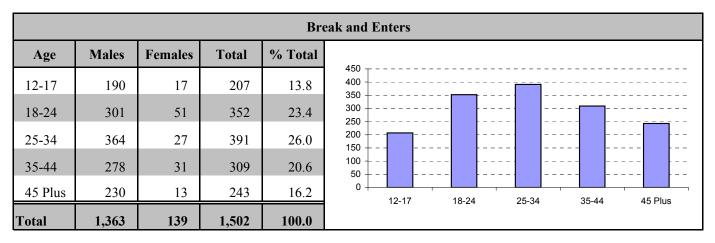

# GENERAL CRIME INFORMATION OFFENCE TOTALS

|      | Break and Enter - Hous |         |       |         |        |  |  |  |  |  |
|------|------------------------|---------|-------|---------|--------|--|--|--|--|--|
| Year | Reported               | %Change | Rate  | Cleared | %Clear |  |  |  |  |  |
| 2007 | 4,892                  | 5.2     | 177.9 | 1,044   | 21.3   |  |  |  |  |  |
| 2008 | 5,073                  | 3.7     | 182.7 | 955     | 18.8   |  |  |  |  |  |
| 2009 | 5,387                  | 6.2     | 192.2 | 1,150   | 21.3   |  |  |  |  |  |
| 2010 | 5,540                  | 2.8     | 195.9 | 1,539   | 27.8   |  |  |  |  |  |
| 2011 | 5,136                  | -7.3    | 179.9 | 855     | 16.6   |  |  |  |  |  |

|      |          |         | Break | and Enter | - Apartm |
|------|----------|---------|-------|-----------|----------|
| Year | Reported | %Change | Rate  | Cleared   | %Clear   |
| 2007 | 4,405    | -11.5   | 160.2 | 821       | 18.6     |
| 2008 | 3,889    | -11.7   | 140.1 | 821       | 21.1     |
| 2009 | 3,355    | -13.7   | 119.7 | 852       | 25.4     |
| 2010 | 3,240    | -3.4    | 114.5 | 887       | 27.4     |
| 2011 | 2,906    | -10.3   | 101.8 | 618       | 21.3     |

|      |          |         | Break an | d Enter - B | usiness Pr | emises*                  |
|------|----------|---------|----------|-------------|------------|--------------------------|
| Year | Reported | %Change | Rate     | Cleared     | %Clear     | 6,000 Reported Cleared   |
| 2007 | 5,010    | -16.0   | 182.2    | 1,211       | 24.2       | 3,000                    |
| 2008 | 3,955    | -21.1   | 142.5    | 1,009       | 25.5       | 2,000                    |
| 2009 | 3,650    | -7.7    | 130.3    | 1,024       | 28.1       | 0                        |
| 2010 | 3,077    | -15.7   | 108.8    | 918         | 29.8       | 2007 2008 2009 2010 2011 |
| 2011 | 2,854    | -7.2    | 100.0    | 754         | 26.4       |                          |

<sup>\* 49</sup> B&E's occurred at other premises in 2011