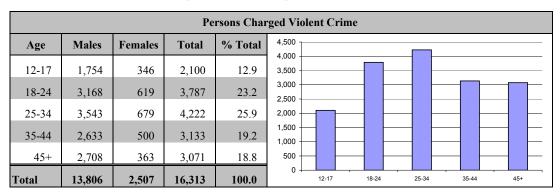

#### PERSONS CHARGED BY ACCUSED AGE AND GENDER

Note: A person can be charged with multiple offences and may be included in more than one category.

Note: A person can be charged with multiple offences and may be included in more than one category.

Note: A person can be charged with multiple offences and may be included in more than one category.