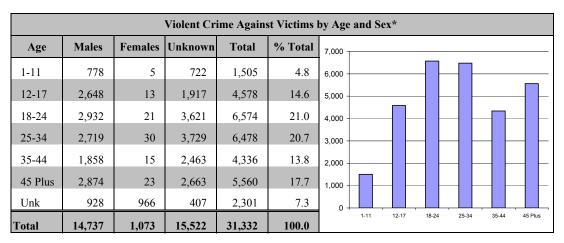

#### OFFENCE TOTALS BY VICTIM AGE AND GENDER

<sup>\*</sup> Violent crime includes homicide and homicide related offences, sexual assaults, sexual offences, non-sexual assaults, abduction, and robberies.