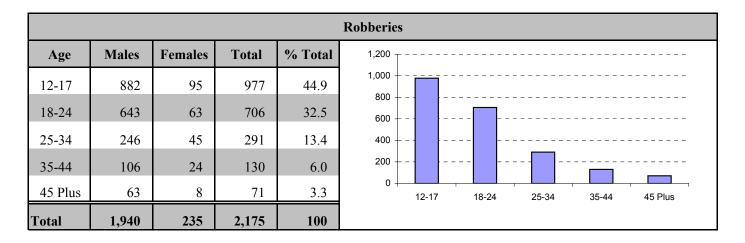

|         |       |         |      |       | Robbe   | ries                                       |
|---------|-------|---------|------|-------|---------|--------------------------------------------|
| Age     | Males | Females | Unk. | Total | % Total |                                            |
| 1-11    | 41    | 7       | 0    | 48    | 0.9     | 1,800                                      |
| 12-17   | 1,503 | 188     | 6    | 1,697 | 31.9    | 1,600                                      |
| 18-24   | 1,027 | 401     | 3    | 1,431 | 26.9    | 1,400                                      |
| 25-34   | 534   | 257     | 7    | 798   | 15.0    | 1,000                                      |
| 35-44   | 282   | 150     | 2    | 434   | 8.1     | 800                                        |
| 45 Plus | 495   | 303     | 6    | 804   | 15.1    | 600                                        |
| Unk     | 50    | 31      | 34   | 115   | 2.2     | 200                                        |
| Total   | 3,932 | 1,337   | 58   | 5,327 | 100.0   | 0 1-11 12-17 18-24 25-34 35-44 45 Plus Unk |