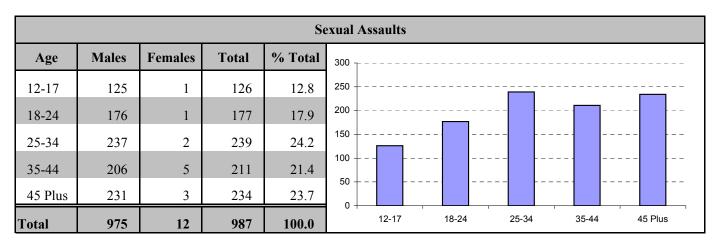

# GENERAL CRIME INFORMATION OFFENCE TOTALS

|      |          |         |       | Sexual As | saults* |                          |
|------|----------|---------|-------|-----------|---------|--------------------------|
| Year | Reported | %Change | Rate  | Cleared   | %Clear  | ■ Reported ■ Cleared     |
| 2007 | 2,537    | -6.3    | 92.2  | 1,967     | 77.5    | 3,000                    |
| 2008 | 2,566    | 1.1     | 92.4  | 2,010     | 78.3    | 2,000                    |
| 2009 | 2,688    | 4.8     | 95.9  | 2,069     | 77.0    | 1,000 -                  |
| 2010 | 2,849    | 6.0     | 100.7 | 2,149     | 75.4    | 0                        |
| 2011 | 2,961    | 3.9     | 103.7 | 2,057     | 69.5    | 2007 2008 2009 2010 2011 |