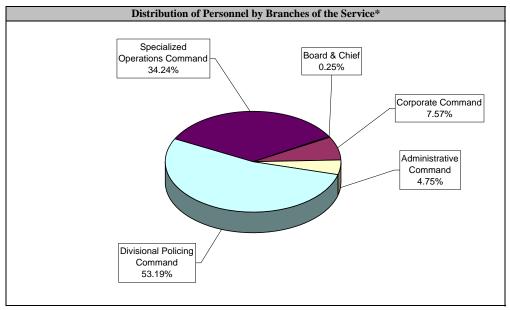

## PERSONNEL AND BUDGET

|                                | Superintendent and Above | Staff<br>Inspector | Inspector | Staff/Det.<br>Sergeant | Sergeant/<br>Detective | Constable | Uniform<br>Strength | Civilian<br>Strength* | Total<br>Strength | School<br>Crossing<br>Guard |  |
|--------------------------------|--------------------------|--------------------|-----------|------------------------|------------------------|-----------|---------------------|-----------------------|-------------------|-----------------------------|--|
|                                | Central Field            |                    |           |                        |                        |           |                     |                       |                   |                             |  |
| CENTRAL FIELD COMMAND HQ       | 1                        | 0                  | 0         | 1                      | 3                      | 3         | 8                   | 1                     | 9                 | 0                           |  |
| 11 Division                    | 1                        | 0                  | 1         | 7                      | 36                     | 177       | 222                 | 10                    | 232               | 50                          |  |
| 12 Division                    | 0                        | 0                  | 1         | 7                      | 34                     | 165       | 207                 | 12                    | 219               | 51                          |  |
| 13 Division                    | 0                        | 1                  | 1         | 7                      | 34                     | 140       | 183                 | 10                    | 193               | 57                          |  |
| 14 Division                    | 1                        | 0                  | 1         | 8                      | 45                     | 225       | 280                 | 14                    | 294               | 45                          |  |
| 51 Division                    | 1                        | 0                  | 1         | 8                      | 42                     | 221       | 273                 | 13                    | 286               | 31                          |  |
| 52 Division                    | 1                        | 0                  | 2         | 8                      | 47                     | 197       | 255                 | 17                    | 272               | 0                           |  |
| 53 Division                    | 0                        | 1                  | 1         | 7                      | 32                     | 144       | 185                 | 10                    | 195               | 67                          |  |
| 54 Division                    | 0                        | 1                  | 1         | 7                      | 33                     | 165       | 207                 | 10                    | 217               | 47                          |  |
| 55 Division                    | 1                        | 0                  | 1         | 8                      | 36                     | 176       | 222                 | 13                    | 235               | 66                          |  |
| Central Field Total            | 6                        | 3                  | 10        | 68                     | 342                    | 1613      | 2042                | 110                   | 2152              | 414                         |  |
|                                |                          |                    | Area F    | ield**                 |                        |           |                     |                       |                   |                             |  |
| AREA FIELD COMMAND HQ**        | 1                        | 1                  | 0         | 4                      | 7                      | 17        | 30                  | 5                     | 35                | 0                           |  |
| 22 Division                    | 1                        | 0                  | 1         | 7                      | 33                     | 188       | 230                 | 14                    | 244               | 54                          |  |
| 23 Division                    | 1                        | 0                  | 1         | 8                      | 33                     | 182       | 225                 | 10                    | 235               | 51                          |  |
| 31 Division                    | 1                        | 0                  | 1         | 8                      | 37                     | 206       | 253                 | 14                    | 267               | 35                          |  |
| 32 Division                    | 1                        | 0                  | 1         | 7                      | 33                     | 188       | 230                 | 11                    | 241               | 54                          |  |
| 33 Division                    | 0                        | 1                  | 1         | 7                      | 32                     | 137       | 178                 | 11                    | 189               | 37                          |  |
| 41 Division                    | 1                        | 0                  | 1         | 7                      | 41                     | 203       | 253                 | 11                    | 264               | 42                          |  |
| 42 Division                    | 1                        | 0                  | 1         | 7                      | 35                     | 186       | 230                 | 13                    | 243               | 44                          |  |
| 43 Division                    | 1                        | 0                  | 1         | 7                      | 38                     | 213       | 260                 | 14                    | 274               | 38                          |  |
| Area Field Total               | 8                        | 2                  | 8         | 62                     | 289                    | 1,520     | 1,889               | 103                   | 1,992             | 355                         |  |
| Policing Operations Command*** | 2                        | 0                  | 1         | 2                      | 8                      | 64        | 77                  | 4                     | 81                | 0                           |  |
| Grand Total                    | 16                       | 5                  | 19        | 132                    | 639                    | 3,197     | 4,008               | 217                   | 4,225             | 769                         |  |

<sup>\*</sup> Does not include temporary and part-time civilian members.

<sup>\*\*</sup>AFC includes members assigned to IMPART

<sup>\*\*\*</sup>POC includes members assigned to TAVIS

<sup>\*\*\*\*</sup>As of December 31,2011