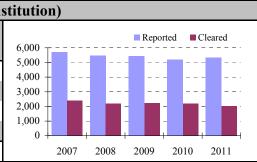

|      |          |         | Break an | d Enter - B | usiness Pr | emises*                  |
|------|----------|---------|----------|-------------|------------|--------------------------|
| Year | Reported | %Change | Rate     | Cleared     | %Clear     | 6,000 Reported Cleared   |
| 2007 | 5,010    | -16.0   | 182.2    | 1,211       | 24.2       | 3,000                    |
| 2008 | 3,955    | -21.1   | 142.5    | 1,009       | 25.5       | 2,000                    |
| 2009 | 3,650    | -7.7    | 130.3    | 1,024       | 28.1       | 0                        |
| 2010 | 3,077    | -15.7   | 108.8    | 918         | 29.8       | 2007 2008 2009 2010 2011 |
| 2011 | 2,854    | -7.2    | 100.0    | 754         | 26.4       |                          |

<sup>\* 49</sup> B&E's occurred at other premises in 2011