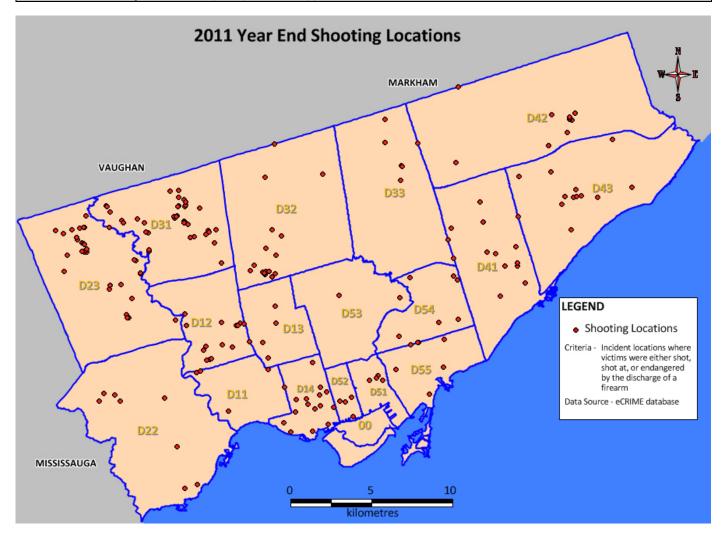

Of A Prohibited Firearm With Ammunition (1999) C.C. 95 (1)

Possession Of Proceeds Of Crime C.C. 354 (1) (A)

Possession Of Firearm Contrary To Prohibition Order C.C. 117

Fail To Comply Recognizance C.C. 145

Careless Storage Ammunition C.C. 86

Possession Of A Restricted Firearm With Ammunition (1999) C.C. 95 (1)

Possession Of Cocaine C.D.S.A. 4 (3)

Unauthorized Possession Of A Prohibited Device (1999) C.C. 91 (2)

Weapons Dangerous C.C. 88 (1)

Possession Of Marihuana (Under) C.D.S.A. 4 (5)

Unauthorized Presence Of A Firearm In A Motor Vehicle (1999) C.C. 94 (1)

Traffic In Cocaine C.D.S.A. 5 (3) (A)

Unauthorized Possession Of A Prohibited Weapon (1999) C.C. 91 (2)

Possession Property Obtained By Crime (Under) C.C. 354

Possession For The Purpose Marihuana (Under) C.D.S.A. 5 (4)



**Ammunition** means a cartridge containing a projectile designed to be discharged from a firearm and, without restricting the generality of the foregoing, includes a caseless cartridge and a

#### **Antique Firearm** – means

- (a) any firearm manufactured before 1898 that was not designed to discharge rim-fire or centre-fire ammunition
- **(b)** any firearm that is prescribed to be an antique firearm.

(Source: Criminal Code of Canada S.84).

**Automatic Firearm** means a firearm that is capable of, or assembled or designed and manufactured with the capability of, discharging projectiles in rapid succession during one pressure of the trigger.

**Deemed Non-Firearm** -These items are firearms that do not fall within any of these other classes. They are pellet guns, BB guns, toy guns, re