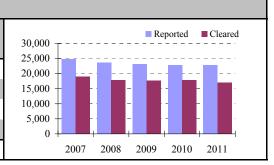

# GENERAL CRIME INFORMATION OFFENCE TOTALS

|      | Break and Enter - Hous |         |       |         |        |  |  |  |  |  |
|------|------------------------|---------|-------|---------|--------|--|--|--|--|--|
| Year | Reported               | %Change | Rate  | Cleared | %Clear |  |  |  |  |  |
| 2007 | 4,892                  | 5.2     | 177.9 | 1,044   | 21.3   |  |  |  |  |  |
| 2008 | 5,073                  | 3.7     | 182.7 | 955     | 18.8   |  |  |  |  |  |
| 2009 | 5,387                  | 6.2     | 192.2 | 1,150   | 21.3   |  |  |  |  |  |
| 2010 | 5,540                  | 2.8     | 195.9 | 1,539   | 27.8   |  |  |  |  |  |
| 2011 | 5,136                  | -7.3    | 179.9 | 855     | 16.6   |  |  |  |  |  |