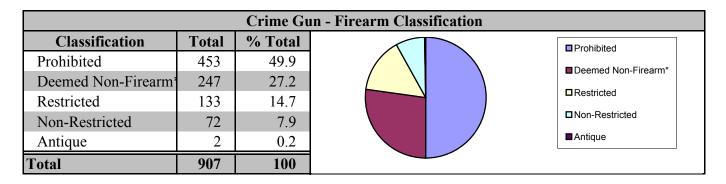

| 100     | Crime Inon-Crime    |  |  |  |  |

|                   |       | Crim    |
|-------------------|-------|---------|
| Туре              | Total | % Total |
| Pistol            | 231   | 25.5    |
| Other**           | 222   | 24.5    |
| Air Gun           | 158   | 17.4    |
| Revolver          | 89    | 9.8     |
| Rifle             | 59    | 6.5     |
| Shotgun           | 35    | 3.9     |
| Sawed-off Shotgun | 34    | 3.7     |
| Toy Gun           | 28    | 3.1     |
| Replica           | 21    | 2.3     |
| Starters Pistol   | 16    | 1.8     |
| Sawed-off Rifle   | 13    | 1.4     |
| Derringer         | 1     | 0.1     |
| Total             | 907   | 100     |

Other\*\*: This type of firearm includes zip guns, flare guns, stun guns, paintball guns and homemade firearms



<sup>\*</sup>Deemed Non-Firearm: These weapons are deemed not to be firearms as defined by section 84 (3) of the Criminal Code.

Crime Gun - Firearm Classification definitions appear in Appendix A at the end of this report

| Stolen Firearms – Recovered By Toronto Police Service |       |         |                             |  |  |  |
|-------------------------------------------------------|-------|---------|-----------------------------|--|--|--|
| Where Reported                                        | Total | % Total |                             |  |  |  |
| Toronto                                               | 13    | 28.9    |                             |  |  |  |
| Outside Toronto                                       | 32    | 71.1    | □ Toronto □ Outside Toronto |  |  |  |