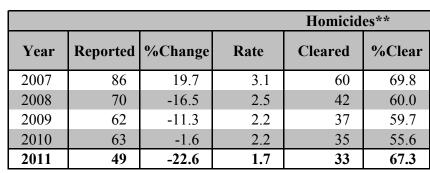

| Homicides' |      |        |       |
|------------|------|--------|-------|
| 2010       | 2011 | Change | %     |
| 63         | 49   | -14    | -22.2 |

| Break and Enter (House) *** |       |        |      |  |
|-----------------------------|-------|--------|------|--|
| 2010                        | 2011  | Change | %    |  |
| 5,540                       | 5,136 | -404   | -7.3 |  |

<sup>\*\*\*</sup>In this report: Includes attempt break and enter

<sup>\*\*\*\*\*</sup>Charges Laid defined as all instances where a CIPS offence is linked to a specific person.

<sup>&#</sup>x27;Homicide numbers as of the March 30, 2012 run date