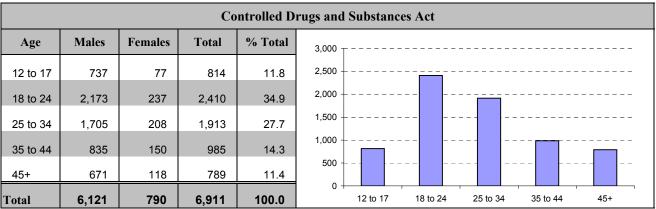

-------|---------|-----------------------------------------|
| Age      | Males | Females | Total | % Total | 1,200                                   |
| 12 to 17 | 898   | 115     | 1,013 | 49.5    | 1,000 +                                 |
| 18 to 24 | 556   | 38      | 594   | 29.0    | 800                                     |
| 25 to 34 | 219   | 24      | 243   | 11.9    | 600 +                                   |
| 35 to 44 | 109   | 14      | 123   | 6.0     |                                         |
| 45+      | 69    | 6       | 75    | 3.7     |                                         |
| Total    | 1,851 | 197     | 2,048 | 100.0   | 12 to 17 18 to 24 25 to 34 35 to 44 45+ |

Note: A person can be charged with multiple offences and may be included in more than one category.



Note: A person can be charged with multiple offences and may be included in more than one category.



Note: A person can be charged with multiple offences and may be included in more than one category.

|          | 1.13 |      | Deater | Manager Contract | enned Thouse | South Sealth | Ber Assault |       | Notor    |      | the Over | the Trates | Trad Of | entre weather | Office Top | . Non Traffic | Traffic |
|----------|------|------|--------|------------------|--------------|--------------|-------------|-------|----------|------|----------|------------|---------|---------------|------------|---------------|---------|
|          |      |      |        |                  |              |              |             |       | RAL FIEL |      |          |            |         |