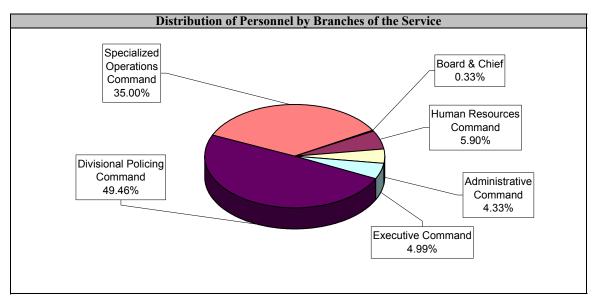

| Uniform Staff                     |       |       |       |       |       |  |  |  |  |
|-----------------------------------|-------|-------|-------|-------|-------|--|--|--|--|
| Rank                              | 2006  | 2007  | 2008  | 2009  | 2010  |  |  |  |  |
| Chief                             | 1     | 1     | 1     | 1     | 1     |  |  |  |  |
| Deputy Chief                      | 4     | 4     | 4     | 4     | 4     |  |  |  |  |
| Staff Superintendent              | 6     | 6     | 6     | 6     | 6     |  |  |  |  |
| Superintendent                    | 22    | 24    | 23    | 24    | 23    |  |  |  |  |
| Staff Inspector                   | 24    | 23    | 21    | 20    | 22    |  |  |  |  |
| Inspector                         | 40    | 41    | 43    | 46    | 45    |  |  |  |  |
| Staff Sergeant/Detective Sergeant | 262   | 275   | 268   | 274   | 269   |  |  |  |  |
| Sergeant/Detective                | 925   | 948   | 959   | 986   | 998   |  |  |  |  |
| Police Constable                  | 4,092 | 4,235 | 4,132 | 4,290 | 4,268 |  |  |  |  |
| Total Uniform Strength            | 5,376 | 5,557 | 5,457 | 5,651 | 5,636 |  |  |  |  |

| Civilian Staff                         |       |       |       |       |       |  |  |  |  |
|----------------------------------------|-------|-------|-------|-------|-------|--|--|--|--|
| Classification                         | 2006  | 2007  | 2008  | 2009  | 2010  |  |  |  |  |
| Chief Administrative Officer- Policing | 1     | 1     | 1     | 1     | 1     |  |  |  |  |
| Director                               | 6     | 6     | 6     | 5     | 5     |  |  |  |  |
| Parking Enforcement Officer            | 375   | 401   | 402   | 407   | 409   |  |  |  |  |
| Court Officer                          | 373   | 457   | 458   | 452   | 459   |  |  |  |  |
| Document Server                        | 17    | 17    | 15    | 12    | 16    |  |  |  |  |
| Communications Operator                | 227   | 231   | 237   | 228   | 220   |  |  |  |  |
| Cadets-in-Training                     | 289   | 124   | 276   | 196   | 202   |  |  |  |  |
| Custodial Officer                      | 5     | 5     | 5     | 5     | 5     |  |  |  |  |
| Other Civilians                        | 1,224 | 1,198 | 1,193 | 1,215 | 1,248 |  |  |  |  |
| Total Civilian Strength                | 2,517 | 2,440 | 2,593 | 2,521 | 2,565 |  |  |  |  |
| Grand Total                            | 7,893 | 7,997 | 8,050 | 8,172 | 8,201 |  |  |  |  |