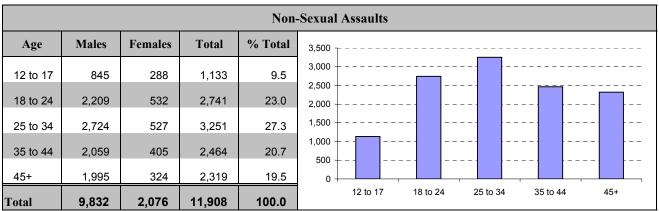

\* Includes "non-assaultive" sexual offences(e.g. Invitation to Sexual Touching; Sexual Exploitation etc.)

|          |        |         |      |        | Non-Sexua | al Assaults                                          |
|----------|--------|---------|------|--------|-----------|------------------------------------------------------|
| Age      | Males  | Females | Unk. | Total  | % Total   | 6,000 -                                              |
| 0 to 11  | 615    | 375     | 3    | 993    | 4.4       | 5.000                                                |
| 12 to 17 | 1,006  | 955     | 4    | 1,965  | 8.6       | 5,000                                                |
| 18 to 24 | 1,760  | 2,655   | 10   | 4,425  | 19.4      | 4,000                                                |
| 25 to 34 | 2,085  | 2,835   | 18   | 4,938  | 21.7      | 3,000                                                |
| 35 to 44 | 1,831  | 2,082   | 17   | 3,930  | 17.3      | 2,000                                                |
| 45+      | 2,391  | 1,922   | 12   | 4,325  | 19.0      |                                                      |
| Unk.     | 1,143  | 385     | 664  | 2,192  | 9.6       |                                                      |
| Total    | 10,831 | 11,209  | 728  | 22,768 | 100.0     | 0 to 11 12 to 17 18 to 24 25 to 34 35 to 44 45+ Unk. |