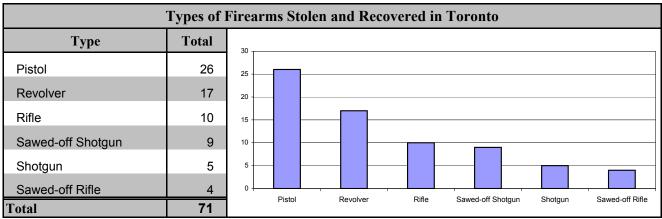

## FIREARM SEIZURES AND THEFTS

| SEIZURES                                                 |            |
|----------------------------------------------------------|------------|
| REPORTED STOLEN                                          |            |
| THEFTS BY PREMISE TYPE                                   |            |
| CRIME GUN FIREARM TYPE                                   |            |
| CRIME GUN FIREARM CLASSIFICATION                         |            |
| STOLEN FIREARMS – RECOVERED BY TORONTO POLICE SERVICE    |            |
| TOP 10 MANUFACTURERS BY FIREARM TYPE                     |            |
| TOP 5 CALIBRES BY FIREARM TYPE                           |            |
| TYPES OF FIREARMS STOLEN AND RECOVERED IN TORONTO        |            |
| TOP 20 OFFENCES RELATED TO FIREARMS SEIZED               |            |
| SHOOTING LOCATIONS                                       |            |
| FIREARMS CLASSIFICATION DEFINITIONS                      | APPENDIX A |
| (Refers to Crime Gun Fredrins Classification on page 52) |            |