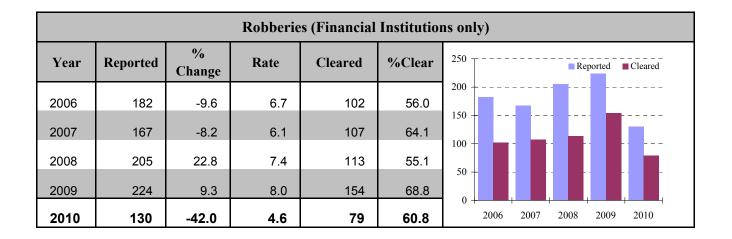

|      | Robberies (Including financial institution) |             |       |         |        |                            |  |  |  |  |  |  |  |
|------|---------------------------------------------|-------------|-------|---------|--------|----------------------------|--|--|--|--|--|--|--|
| Year | Reported                                    | %<br>Change | Rate  | Cleared | %Clear | 7,000 Reported Cleared     |  |  |  |  |  |  |  |
| 2006 | 5,916                                       | 5.8         | 217.1 | 2,268   | 38.3   | 6,000                      |  |  |  |  |  |  |  |
| 2000 |                                             | 0.0         | 217.1 |         | 00.0   | 5,000                      |  |  |  |  |  |  |  |
| 2007 | 5,709                                       | -3.5        | 207.6 | 2,395   | 42.0   | 3,000                      |  |  |  |  |  |  |  |
| 2008 | 5,480                                       | -4.0        | 197.4 | 2,207   | 40.3   |                            |  |  |  |  |  |  |  |
| 2009 | 5,455                                       | -0.5        | 194.7 | 2,229   | 40.9   | 1,000                      |  |  |  |  |  |  |  |
| 2010 | 5,210                                       | -4.5        | 184.2 | 2,141   | 41.1   | 0 2006 2007 2008 2009 2010 |  |  |  |  |  |  |  |