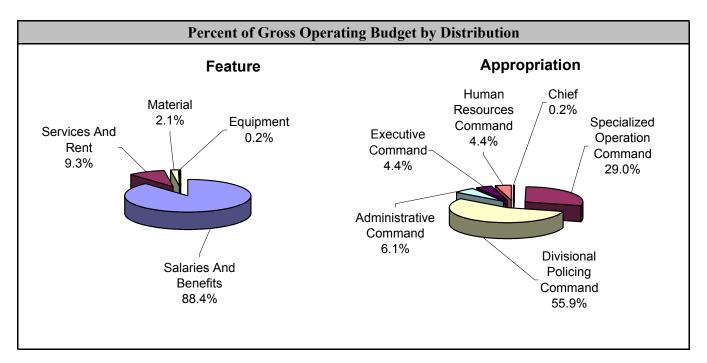

\* Estimate (based on projected expenditures).

| Gross Operating Budget |                                     |              |     |  |  |  |  |
|------------------------|-------------------------------------|--------------|-----|--|--|--|--|
| Year                   | Year Budget (\$) Change (\$) % Chan |              |     |  |  |  |  |
| 2006                   | 790,965,700                         | 37,108,900.0 | 4.9 |  |  |  |  |
| 2007                   | 829,038,200                         | 38,072,500   | 4.8 |  |  |  |  |
| 2008                   | 881,825,300                         | 52,787,100   | 6.4 |  |  |  |  |
| 2009                   | 917,066,700                         | 35,241,400   | 4.0 |  |  |  |  |
| 2010                   | 956,903,200                         | 39,836,500   | 4.3 |  |  |  |  |