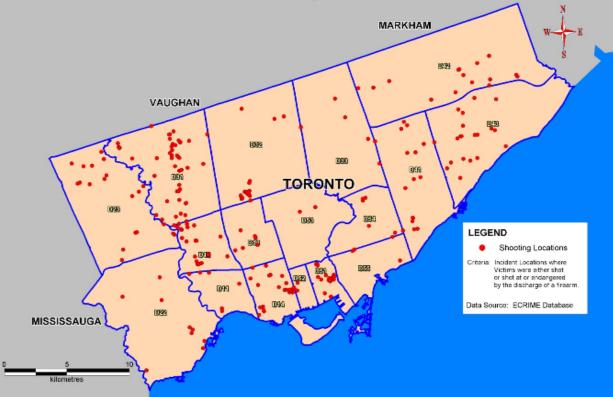

## FIREARM SEIZURES AND THEFTS

| SEIZURES                                                 |            |
|----------------------------------------------------------|------------|
| REPORTED STOLEN                                          |            |
| THEFTS BY PREMISE TYPE                                   |            |
| CRIME GUN FIREARM TYPE                                   |            |
| CRIME GUN FIREARM CLASSIFICATION                         |            |
| STOLEN FIREARMS – RECOVERED BY TORONTO POLICE SERVICE    |            |
| TOP 10 MANUFACTURERS BY FIREARM TYPE                     |            |
| TOP 5 CALIBRES BY FIREARM TYPE                           |            |
| TYPES OF FIREARMS STOLEN AND RECOVERED IN TORONTO        |            |
| TOP 20 OFFENCES RELATED TO FIREARMS SEIZED               |            |
| SHOOTING LOCATIONS                                       |            |
| FIREARMS CLASSIFICATION DEFINITIONS                      | APPENDIX A |
| (Refers to Crime Gun Fredrins Classification on page 52) |            |