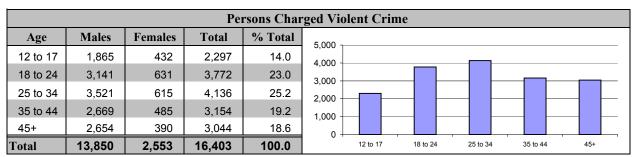

|          |        |         | Violent Cri | me Agains | st Victims | by Age and Sex*                                      |
|----------|--------|---------|-------------|-----------|------------|------------------------------------------------------|
| Age      | Males  | Females | Unknown     | Total     | % Total    | 7,000                                                |
| 0 to 11  | 739    | 669     | 3           | 1,411     | 4.5        | 6.000                                                |
| 12 to 17 | 2,443  | 1,856   | 9           | 4,308     | 13.6       |                                                      |
| 18 to 24 | 2,885  | 3,732   | 12          | 6,629     | 21.0       | 5,000                                                |
| 25 to 34 | 2,699  | 3,650   | 25          | 6,374     | 20.2       | 4,000                                                |
| 35 to 44 | 2,251  | 2,627   | 18          | 4,896     | 15.5       | 3,000                                                |
| 45+      | 3,027  | 2,541   | 17          | 5,585     | 17.7       | 2,000                                                |
| Unk.     | 1,213  | 472     | 705         | 2,393     | 7.6        | 1,000                                                |
| Total    | 15,257 | 15,547  | 789         | 31,593    | 100.0      | 0 to 11 12 to 17 18 to 24 25 to 34 35 to 44 45+ Unk. |