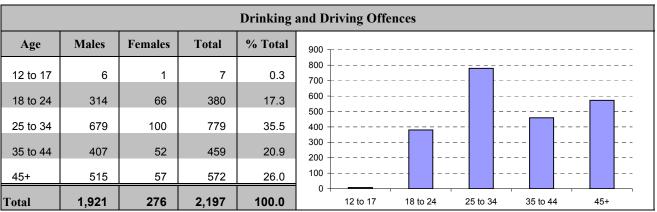

## **Criminal Code Traffic Offences:**

Includes dangerous driving, impaired driving, refuse breath/blood sample and failure to remain at the scene of an accident.

| Traffic Related Information |                          |             |          |  |  |  |  |
|-----------------------------|--------------------------|-------------|----------|--|--|--|--|
| Collisions (Fatalities)     |                          |             |          |  |  |  |  |
| 2009                        | 2010                     | Change      | % Change |  |  |  |  |
| 45                          | 42                       | -3          | -6.7     |  |  |  |  |
|                             |                          |             |          |  |  |  |  |
|                             | Collision                | s (Injury)  |          |  |  |  |  |
| 2009                        | 2010                     | Change      | % Change |  |  |  |  |
| 11,576                      | 11,883                   | 307         | 2.7      |  |  |  |  |
|                             |                          |             |          |  |  |  |  |
| Col                         | llisions (Pro            | perty Dama  | ige)     |  |  |  |  |
| 2009                        | 2010                     | Change      | % Change |  |  |  |  |
| 44,653                      | 43,020                   | -1,633      | -3.7     |  |  |  |  |
|                             |                          |             |          |  |  |  |  |
|                             | <b>Criminal</b> C        | ode Traffic |          |  |  |  |  |
| 2009                        | 2010                     | Change      | % Change |  |  |  |  |
| 3,933                       | 4,014                    | 81          | 2.1      |  |  |  |  |
|                             |                          |             |          |  |  |  |  |
| F                           | R.I.D.E Vehi             | cles Stoppe | d        |  |  |  |  |
| 2009                        | 2010                     | Change      | % Change |  |  |  |  |
| 409,274                     | 398,526                  | -10,748     | -2.6     |  |  |  |  |
|                             |                          |             |          |  |  |  |  |
| R                           | R.I.D.E. Charges Laid*** |             |          |  |  |  |  |
| 2009                        | 2010                     | Change      | % Change |  |  |  |  |
| 490                         | 406                      | -84         | -17.1    |  |  |  |  |